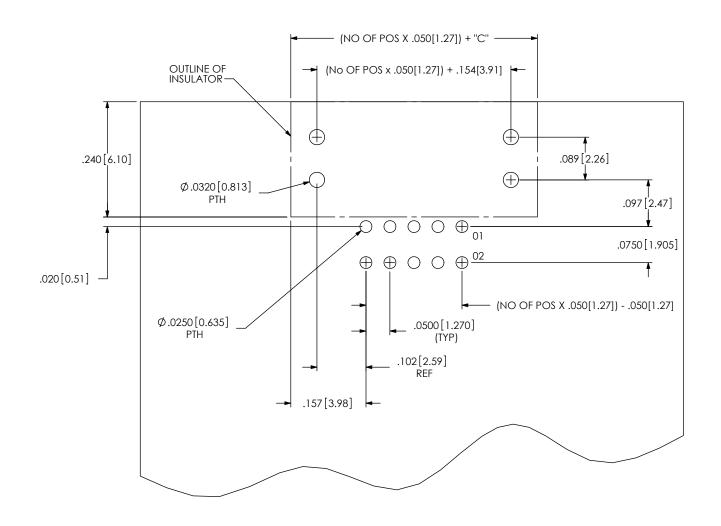

FOR -WT: Ø"A"±.003[0.08] (2 PLCS)(SEE TABLE 1)

ALL DIMENSIONS ARE SYMMETRIC ABOUT THE CENTERLINE.

|   | TABLE 4 |                  |             |              |
|---|---------|------------------|-------------|--------------|
|   | TABLE 1 |                  |             |              |
|   | OPTION  | "A"              | "B"         | "C"          |
|   | -A      | .055 [1.40] NPTH | .075 [1.91] | .125 [3.18]  |
|   | -LC     | .047 [1.19] NPTH | .075 [1.91] | .125 [3.18]  |
|   | -SA     | .038 [0.97] NPTH | .075 [1.91] | .125 [3.18]  |
|   | -WT     | .035 [0.89] PTH  | .154 [3.91] | .263 [6.68]  |
|   | -REX    | N/A              | N/A         | .263 [6.68]  |
|   | -RA     | N/A              | N/A         | .125 [3.18]  |
| Q | -DS     | .055 [1.40] NPTH | .075 [1.91] | .600 [15.24] |