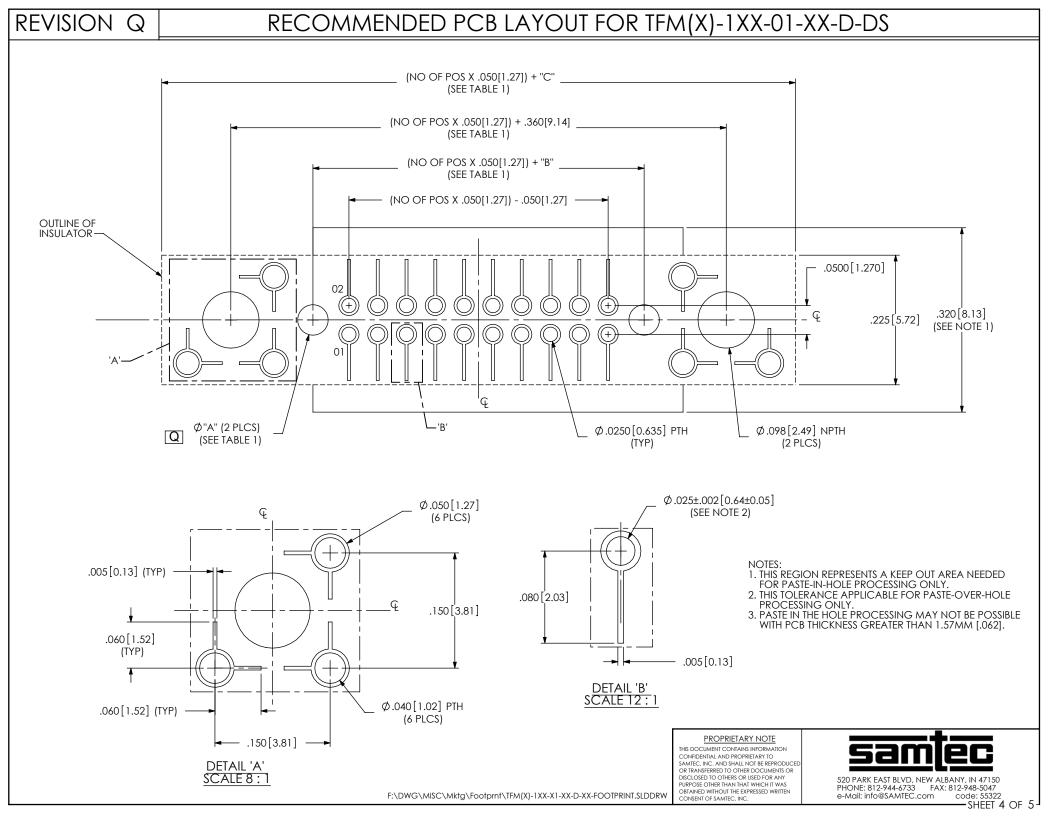

FOR -WT: Ø"A"±.003[0.08] (2 PLCS)(SEE TABLE 1)

ALL DIMENSIONS ARE SYMMETRIC ABOUT THE CENTERLINE.

|   | TABLE 4 |                  |             |              |
|---|---------|------------------|-------------|--------------|
|   | TABLE 1 |                  |             |              |
|   | OPTION  | "A"              | "B"         | "C"          |
|   | -A      | .055 [1.40] NPTH | .075 [1.91] | .125 [3.18]  |
|   | -LC     | .047 [1.19] NPTH | .075 [1.91] | .125 [3.18]  |
|   | -SA     | .038 [0.97] NPTH | .075 [1.91] | .125 [3.18]  |
|   | -WT     | .035 [0.89] PTH  | .154 [3.91] | .263 [6.68]  |
|   | -REX    | N/A              | N/A         | .263 [6.68]  |
|   | -RA     | N/A              | N/A         | .125 [3.18]  |
| Q | -DS     | .055 [1.40] NPTH | .075 [1.91] | .600 [15.24] |

520 PARK EAST BLVD, NEW ALBANY, IN 47150 PHONE: 812-944-6733 FAX: 812-948-5047 e-Mail: info@SAMTEC.com

NOTE: STENCIL TO BE .0060[.152] THICK.