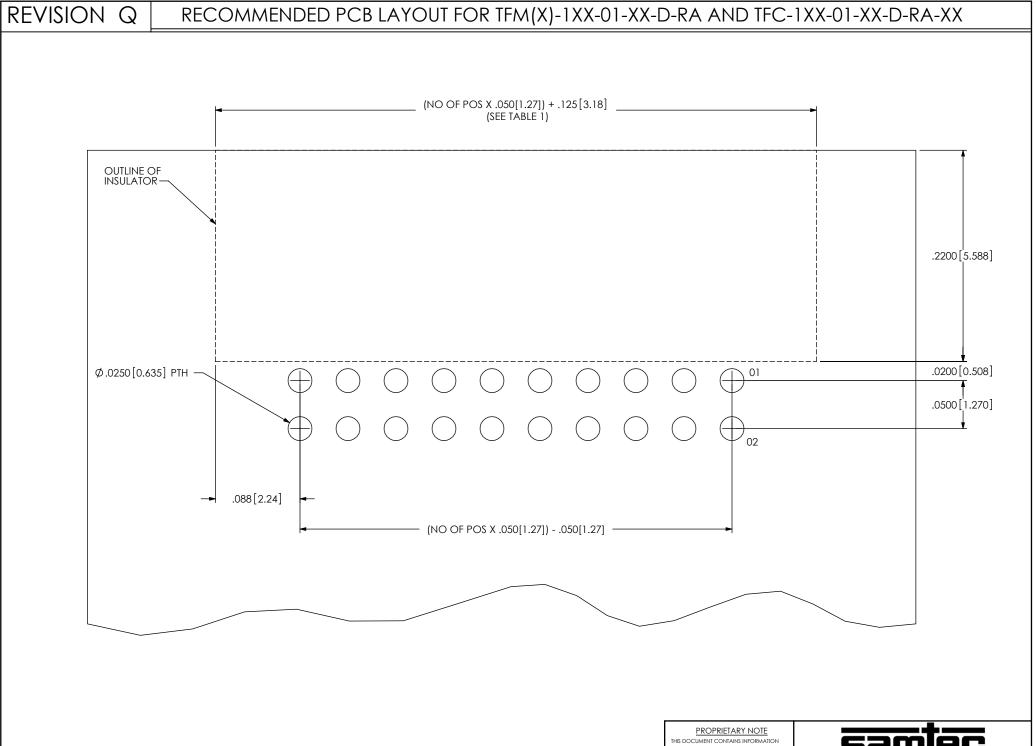

FOR -WT: Ø"A"±.003[0.08] (2 PLCS)(SEE TABLE 1)

ALL DIMENSIONS ARE SYMMETRIC ABOUT THE CENTERLINE.

|   | TABLE 4 |                  |             |              |
|---|---------|------------------|-------------|--------------|
|   | TABLE 1 |                  |             |              |
|   | OPTION  | "A"              | "B"         | "C"          |
|   | -A      | .055 [1.40] NPTH | .075 [1.91] | .125 [3.18]  |
|   | -LC     | .047 [1.19] NPTH | .075 [1.91] | .125 [3.18]  |
|   | -SA     | .038 [0.97] NPTH | .075 [1.91] | .125 [3.18]  |
|   | -WT     | .035 [0.89] PTH  | .154 [3.91] | .263 [6.68]  |
|   | -REX    | N/A              | N/A         | .263 [6.68]  |
|   | -RA     | N/A              | N/A         | .125 [3.18]  |
| Q | -DS     | .055 [1.40] NPTH | .075 [1.91] | .600 [15.24] |