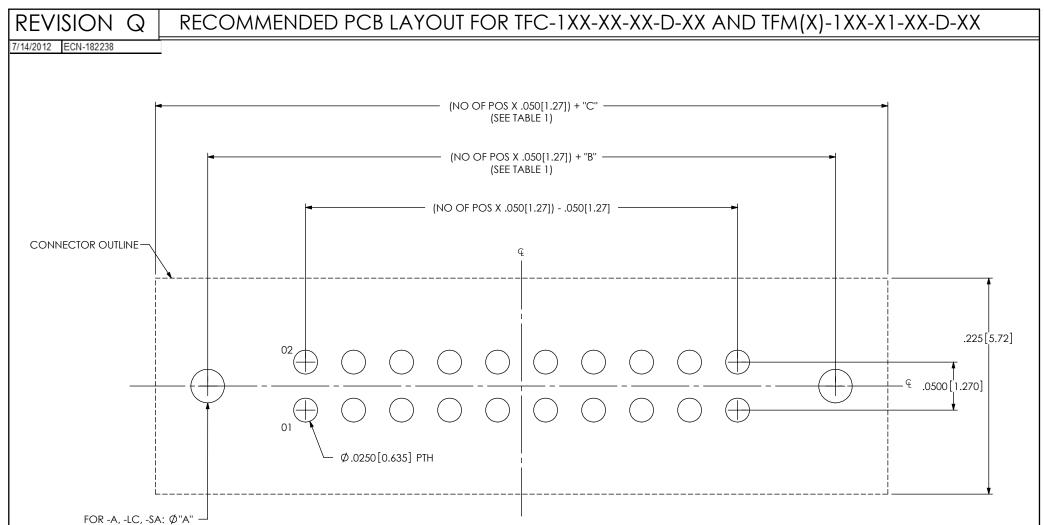

FOR -WT: Ø"A"±.003[0.08] (2 PLCS)(SEE TABLE 1)

ALL DIMENSIONS ARE SYMMETRIC ABOUT THE CENTERLINE.

|   | TABLE 4 |                  |             |              |
|---|---------|------------------|-------------|--------------|
|   | TABLE 1 |                  |             |              |
|   | OPTION  | "A"              | "B"         | "C"          |
|   | -A      | .055 [1.40] NPTH | .075 [1.91] | .125 [3.18]  |
|   | -LC     | .047 [1.19] NPTH | .075 [1.91] | .125 [3.18]  |
|   | -SA     | .038 [0.97] NPTH | .075 [1.91] | .125 [3.18]  |
|   | -WT     | .035 [0.89] PTH  | .154 [3.91] | .263 [6.68]  |
|   | -REX    | N/A              | N/A         | .263 [6.68]  |
|   | -RA     | N/A              | N/A         | .125 [3.18]  |
| Q | -DS     | .055 [1.40] NPTH | .075 [1.91] | .600 [15.24] |