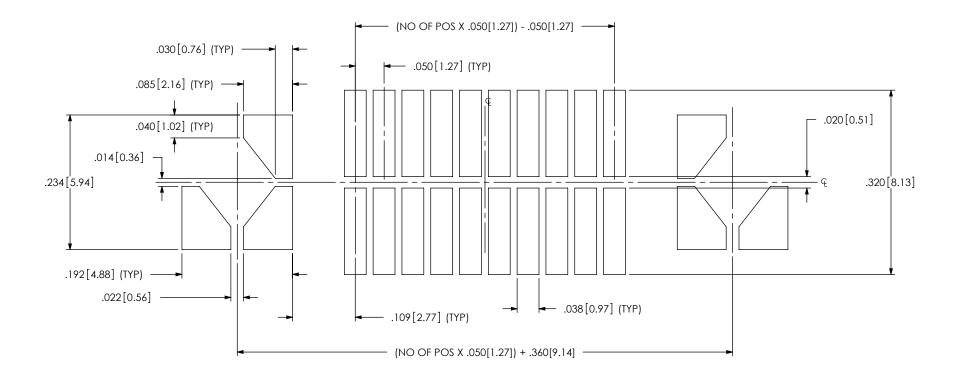

OTHER THAN THAT WHICH IT WAS OBTAINED WITHOUT THE EXPRESSED WRITTEN CONSENT OF SAMTEC, INC.





## PROPRIETARY NOTE

THIS DOCUMENT CONTAINS INFORMATION CONTIDENTIAL AND PROPRIETARY TO SAMTEC, INC. AND SHALL NOT BE REPRODUCED OR TRANSFERRED TO OTHER DOCUMENTS OR DISCLOSED TO OTHERS OR USED FOR ANY PURPOSE OTHER THAN THAT WHICH IT WAS OBTAINED WITHOUT THE EXPRESSED WRITTEN CONSENT OF SAMTEC, INC.





CONFIDENTIAL AND PROPRIETARY TO SAMTEC, INC. AND SHALL NOT BE REPRODUCED OR TRANSFERRED TO OTHER DOCUMENTS OR DISCLOSED TO OTHERS OR USED FOR ANY PURPOSE OTHER THAN THAT WHICH IT WAS OBTAINED WITHOUT THE EXPRESSED WRITTEN
CONSENT OF SAMTEC, INC.



520 PARK EAST BLVD, NEW ALBANY, IN 47150 PHONE: 812-944-6733 FAX: 812-948-5047 e-Mail: info@SAMTEC.com



NOTE: STENCIL TO BE .0060[.152] THICK.



## PROPRIETARY NOTE

THIS DOCUMENT CONTAINS INFORMATION
CONFIDENTIAL AND PROPRIETARY TO
SAMIEC, INC. AND SHALL NOT BE REPRODUCED
OR TRANSFERRED TO OTHER DOCUMENTS OR
DISCLOSED TO OTHERS OR USED FOR ANY
PURPOSE OTHER THAN THAT WHICH IT WAS
OBTAINED WITHOUT THE EXPRESSED WRITTEN
CONSENT OF SAMIEC, INC.