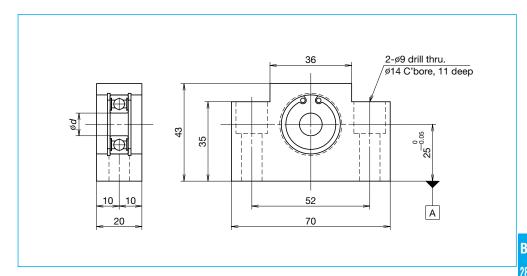

### Simple support side support units for VFA ball screws

Units: mm

| Reference no. | d  | Applicable ball screw |  |  |
|---------------|----|-----------------------|--|--|
| WBK12SF-01    | 12 | VFA1210               |  |  |
| WBK15SF-01    | 15 | VFA1510<br>VFA1520    |  |  |

#### Notes:

- 1. Use datum face A for mounting to a machine base.
- This type is exclusively made for simple support side units for NSK VFA ball screws. This unit supports a ball screw outside of a screw shaft.