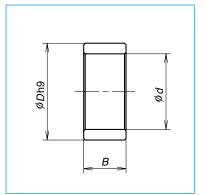

## **Spacer**

It requires an optional spacer to the side where ball thread is cut through, such as a rolled ball screw shaft when mounting the support unit for fixed support side.

|               |             |             |       | 011113: 111111 |
|---------------|-------------|-------------|-------|----------------|
| Reference no. | Internal    | Outside     | Width | Applicable     |
|               | diameter, d | diameter, D | В     | support unit   |
| WBK06K        | 6           | 9.5         | 5.0   | WBK06-**       |
| WBK08K        | 8           | 11.5        | 5.5   | WBK08-**       |
| WBK10K        | 10          | 14.5        | 5.5   | WBK10-**       |
| WBK12K        | 12          | 15.0        | 5.6   | WBK12-**       |
| WBK15K        | 15          | 19.5        | 10.0  | WBK15-**       |
| WBK17K        | 17          | 24.4        | 7.0   | WBK17-**       |
| WBK20K        | 20          | 25.5        | 11.0  | WBK20-**       |
| WBK25K        | 25          | 32.0        | 14.0  | WBK25-**       |