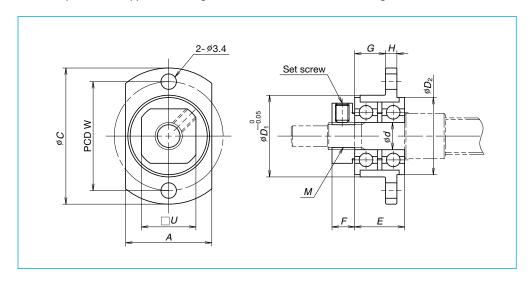

| Jn | Its: | mn | ٦. |
|----|------|----|----|

| Reference no. | Α  | С  | d | $D_1$ | $D_2$ | Ε  | F | G   | Н   | W  | U  | М       |
|---------------|----|----|---|-------|-------|----|---|-----|-----|----|----|---------|
| WBK04R-11     | 14 | 25 | 4 | 13    | 12.5  | 9  | 5 | 5   | 2.5 | 19 | 10 | M4×0.5  |
| WBK06R-11     | 19 | 30 | 6 | 18    | 17    | 11 | 5 | 6.8 | 2.5 | 24 | 12 | M6×0.75 |

| Reference no. | Applicable ball screw           | Locknut<br>tightening torque<br>(reference) [N·cm] | Setscrew<br>tightening torque<br>(reference) [N·cm] |  |
|---------------|---------------------------------|----------------------------------------------------|-----------------------------------------------------|--|
| WBK04R-11     | WBK04R-11 RMA0601               |                                                    | 38 (M2.5)                                           |  |
| WBK06R-11     | RMA0801<br>RMA0801.5<br>RMA0802 | 245                                                | 69 (M3)                                             |  |

#### Notes

- 1. Oscillate bearings slowly so that they fall into a place to make run-out of mounting face minimal, and then tighten a locknut.
- 2. A support kit is put on a provisional shaft (bolt) for shipping.