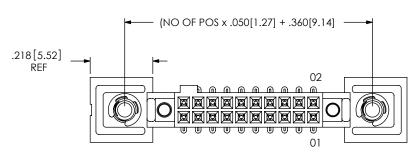

| TABLE 3 |            |
|---------|------------|
| OPTION  | "C"        |
| -SN     | .066[1.68] |
| -SN2    | .101[1.80] |



FIG 7 -SNX: SOLDER NAIL (SAME AS FIG 1, DIFFERENT AS SHOWN)

F:\DWG\MISC\MKTG\SFM-1XX-XX-XXX-D-XXX-MKT.SLDDRW



FIG 8 -DS: DUAL SCREW DOWN (SAME AS FIG 2, DIFFERENT AS SHOWN)

## PROPRIETARY NOTE

HIS DOCUMENT CONTAINS INFORMATION
CONFIDENTIAL AND PROPRIETARY 10
SAMIEC, INC. AND SHALL NOT BE REPRODUCED
OR TRANSFERRED TO OTHER DOCUMENTS OR
DISCLOSED TO OTHERS DO WESE FOR ANY
PURPOSE OTHER THAN THAT WHICH IT WAS
OBTAINED WITHOUT THE EXPRESSED WRITTEN
CONSENT OF SAMIEC, INC.

DO NOT SCALE DRAWING

SHEET SCALE: 3:1



520 PARK EAST BLVD, NEW ALBANY, IN 47150 PHONE: 812-944-6733 FAX: 812-948-5047 e-Mail info@SAMTEC.com code 55322

DESCRIPTION:

.050 x .050 S