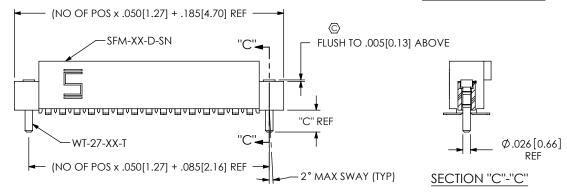

| TABLE 3 |            |
|---------|------------|
| OPTION  | "C"        |
| -SN     | .066[1.68] |
| -SN2    | .101[1.80] |



FIG 7 -SNX: SOLDER NAIL (SAME AS FIG 1, DIFFERENT AS SHOWN)

F:\DWG\MISC\MKTG\SFM-1XX-XX-XXX-D-XXX-MKT.SLDDRW



FIG 8 -DS: DUAL SCREW DOWN (SAME AS FIG 2, DIFFERENT AS SHOWN)

## PROPRIETARY NOTE

HIS DOCUMENT CONTAINS INFORMATION
CONFIDENTIAL AND PROPRIETARY 10
SAMIEC, INC. AND SHALL NOT BE REPRODUCED
OR TRANSFERRED TO OTHER DOCUMENTS OR
DISCLOSED TO OTHERS DO WESE FOR ANY
PURPOSE OTHER THAN THAT WHICH IT WAS
OBTAINED WITHOUT THE EXPRESSED WRITTEN
CONSENT OF SAMIEC, INC.

DO NOT SCALE DRAWING

SHEET SCALE: 3:1



520 PARK EAST BLVD, NEW ALBANY, IN 47150 PHONE: 812-944-6733 FAX: 812-948-5047 e-Mail info@SAMTEC.com code 55322

DESCRIPTION:

.050 x .050 SOCKET STRIP DOUBLE ROW ASSEMBLY

SFM-1XX-XX-XXX-D-XXX

BY: JORDAN 12/11/89 SHEET 3 OF 4







| LEAD STYLE