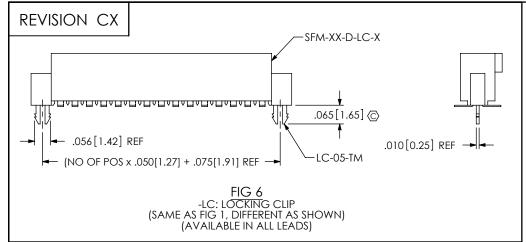

| TABLE 3 |            |
|---------|------------|
| OPTION  | "C"        |
| -SN     | .066[1.68] |
| -SN2    | .101[1.80] |



FIG 7 -SNX: SOLDER NAIL (SAME AS FIG 1, DIFFERENT AS SHOWN)

F:\DWG\MISC\MKTG\SFM-1XX-XX-XXX-D-XXX-MKT.SLDDRW



FIG 8 -DS: DUAL SCREW DOWN (SAME AS FIG 2, DIFFERENT AS SHOWN)

## PROPRIETARY NOTE

HIS DOCUMENT CONTAINS INFORMATION
CONFIDENTIAL AND PROPRIETARY 10
SAMIEC, INC. AND SHALL NOT BE REPRODUCED
OR TRANSFERRED TO OTHER DOCUMENTS OR
DISCLOSED TO OTHERS DO WESE FOR ANY
PURPOSE OTHER THAN THAT WHICH IT WAS
OBTAINED WITHOUT THE EXPRESSED WRITTEN
CONSENT OF SAMIEC, INC.

DO NOT SCALE DRAWING

SHEET SCALE: 3:1



520 PARK EAST BLVD, NEW ALBANY, IN 47150 PHONE: 812-944-6733 FAX: 812-948-5047 e-Mail info@SAMTEC.com code 55322

DESCRIPTION:

.050 x .050