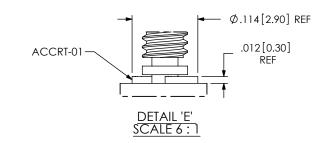

| TABLE 3 |            |
|---------|------------|
| OPTION  | "C"        |
| -SN     | .066[1.68] |
| -SN2    | .101[1.80] |

FIG 7 -SNX: SOLDER NAIL (SAME AS FIG 1, DIFFERENT AS SHOWN)

F:\DWG\MISC\MKTG\SFM-1XX-XX-XXX-D-XXX-MKT.SLDDRW