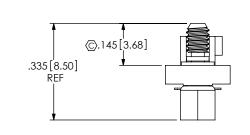

| TABLE 3 |            |
|---------|------------|
| OPTION  | "C"        |
| -SN     | .066[1.68] |
| -SN2    | .101[1.80] |

FIG 7 -SNX: SOLDER NAIL (SAME AS FIG 1, DIFFERENT AS SHOWN)

F:\DWG\MISC\MKTG\SFM-1XX-XX-XXX-D-XXX-MKT.SLDDRW