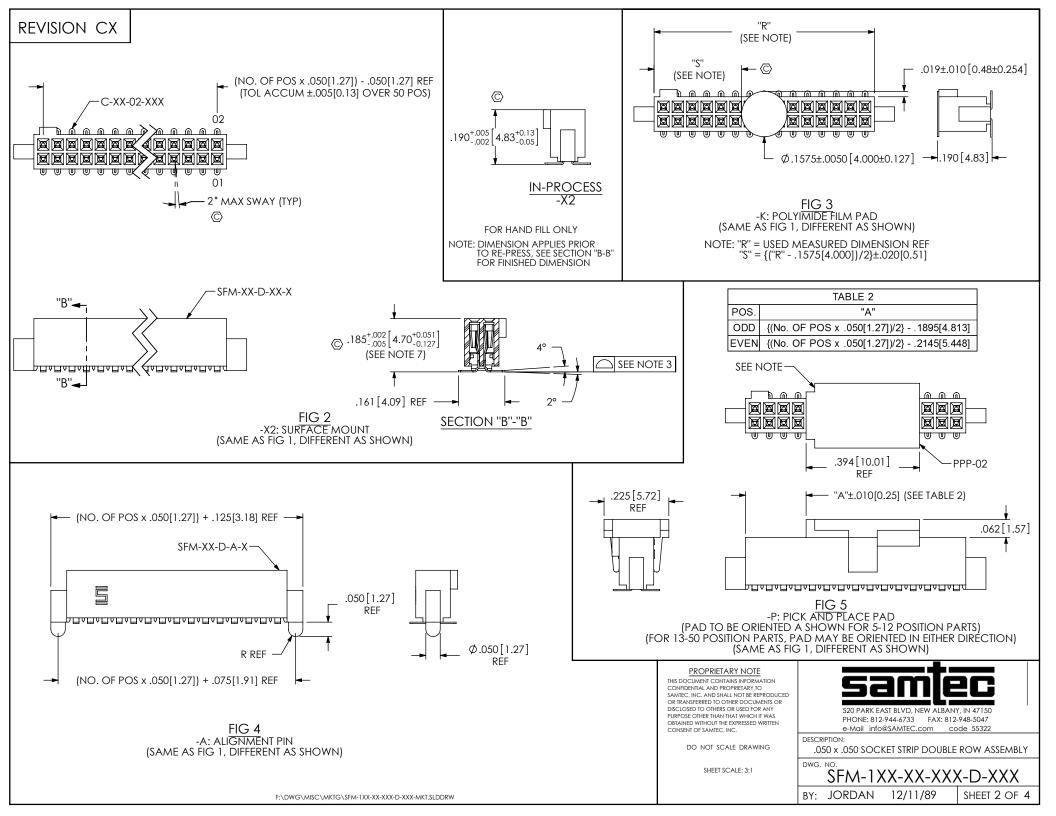

| TABLE 3 |            |
|---------|------------|
| OPTION  | "C"        |
| -SN     | .066[1.68] |
| -SN2    | .101[1.80] |



FIG 7 -SNX: SOLDER NAIL (SAME AS FIG 1, DIFFERENT AS SHOWN)

F:\DWG\MISC\MKTG\SFM-1XX-XX-XXX-D-XXX-MKT.SLDDRW



FIG 8 -DS: DUAL SCREW DOWN (SAME AS FIG 2, DIFFERENT AS SHOWN)

## PROPRIETARY NOTE

HIS DOCUMENT CONTAINS INFORMATION
CONFIDENTIAL AND PROPRIETARY 10
SAMIEC, INC. AND SHALL NOT BE REPRODUCED
OR TRANSFERRED TO OTHER DOCUMENTS OR
DISCLOSED TO OTHERS DO WESE FOR ANY
PURPOSE OTHER THAN THAT WHICH IT WAS
OBTAINED WITHOUT THE EXPRESSED WRITTEN
CONSENT OF SAMIEC, INC.

DO NOT SCALE DRAWING

SHEET SCALE: 3:1



520 PARK EAST BLVD, NEW ALBANY, IN 47150 PHONE: 812-944-6733 FAX: 812-948-5047 e-Mail info@SAMTEC.com code 55322

DESCRIPTION:

.050 x .0