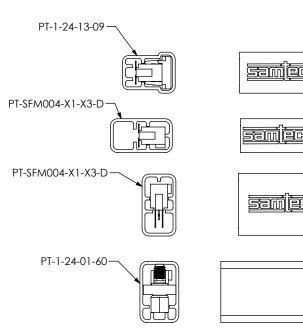

SFM-1XX-XX-XXX-D-XXX

BY: JORDAN 12/11/89 SHEET 3 OF 4

| LEAD STYLE                                                                           | PACKAGING TUBE    | PLUG     |
|--------------------------------------------------------------------------------------|-------------------|----------|
| -105-X2-X-D, -105X2-X-D-LC, -105-X2-D-A, -105-X2-D-K-LC                              | PT-1-24-14-09     | TP-24-02 |
| -X1-D, -X3-D, -X1-D-LC, -X3-D-LC, (NO P&P PAD),<br>X1-D-A, -X3-D-A, -X1-D-K, -X3-D-K | PT-SFM004-X1-X3-D | TP-24-02 |
| -X1-D-P, -X1-D-LC-P (WITH P&P PAD), X1-D-A-P                                         | PT-1-24-02-17     | TP-09    |
| -X2-D, -X2-D-K, -X2-D-LC (NO P&P PAD),<br>-X2-D-A, -X2-D-K-A, -X2-D-LC-K, -X2-D-SNX  | PT-SFM004-X1-X3-D | TP-24-02 |
| -X2-D-P, -X3-D-P, -X2-D-LC-P (WITH P&P PAD), -X2-D-A-P, -<br>X3-D-A-P                | PT-1-24-13-09     | TP-24    |
| -01-DS, -02-DS, -03-DS                                                               | PT-1-24-01-60     | TP-03    |

\*FOR MACHINE LOADING OF TUBES FOR PARTS W/O PADS USE PT-1-24-14-09, W/PADS USE PT-1-24-13-09

5 POS -01 AND -03 LEAD STYLES MAY BE TUBED USING PT-1-24-15-09, TP-24-02

F:\DWG\MISC\MKTG\SFM-1XX-XX-XXX-D-XXX-MKT.SLDDRW