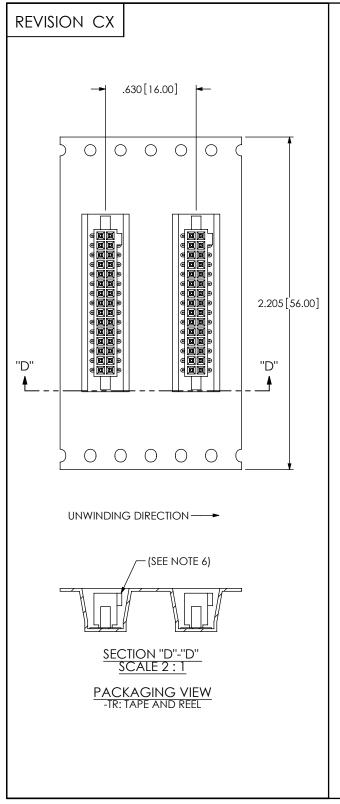

DO NOT SCALE DRAWING

SHEET SCALE: 3:1

520 PARK EAST BLVD, NEW ALBANY, IN 47150 PHONE: 812-944-6733 FAX: 812-948-5047 e-Mail info@SAMTEC.com code 55322

DESCRIPTION:

.050 x .050 SOCKET STRIP DOUBLE ROW ASSEMBLY

SFM-1XX-XX-XXX-D-XXX

BY: JORDAN 12/11/89 SHEET 3 OF 4

| LEAD STYLE                                                                           | PACKAGING TUBE    | PLUG     |
|--------------------------------------------------------------------------------------|-------------------|----------|
| -105-X2-X-D, -105X2-X-D-LC, -105-X2-D-A, -105-X2-D-K-LC                              | PT-1-24-14-09     | TP-24-02 |
| -X1-D, -X3-D, -X1-D-LC, -X3-D-LC, (NO P&P PAD),<br>X1-D-A, -X3-D-A, -X1-D-K, -X3-D-K | PT-SFM004-X1-X3-D | TP-24-02 |
| -X1-D-P, -X1-D-LC-P (WITH P&P PAD), X1-D-A-P                                         | PT-1-24-02-17     | TP-09    |
| -X2-D, -X2-D-K, -X2-D-LC (NO P&P PAD),<br>-X2-D-A, -X2-D-K-A, -X2-D-LC-K, -X2-D-SNX  | PT-SFM004-X1-X3-D | TP-24-02 |
| -X2-D-P, -X3-D-P, -X2-D-LC-P (WITH P&P PAD), -X2-D-A-P, -<br>X3-D-A-P                | PT-1-24-13-09     | TP-24    |
| -01-DS, -02-DS, -03-DS                                                               | PT-1-24-01-60     | TP-03    |