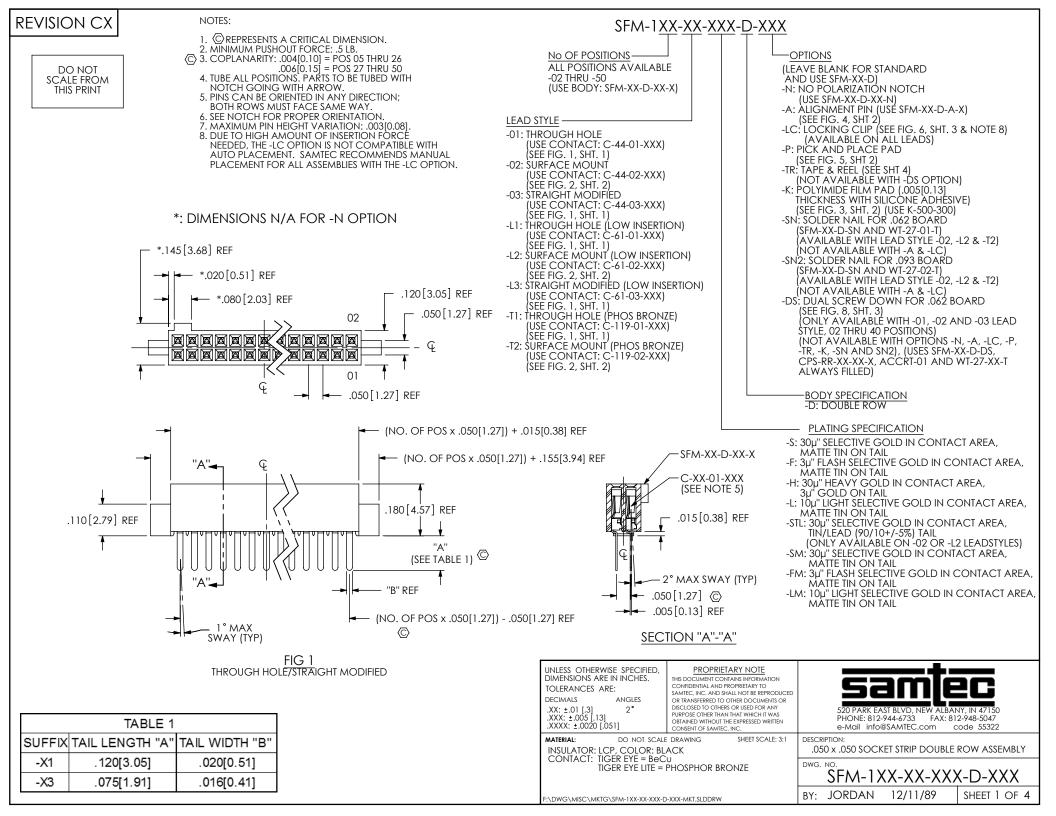

| TABLE 3 |            |
|---------|------------|
| OPTION  | "C"        |
| -SN     | .066[1.68] |
| -SN2    | .101[1.80] |

FIG 7 -SNX: SOLDER NAIL (SAME AS FIG 1, DIFFERENT AS SHOWN)

F:\DWG\MISC\MKTG\SFM-1XX-XX-XXX-D-XXX-MKT.SLDDRW