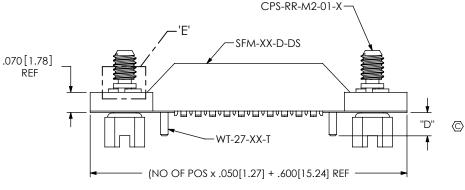

| TABLE 3 |            |
|---------|------------|
| OPTION  | "C"        |
| -SN     | .066[1.68] |
| -SN2    | .101[1.80] |



FIG 7 -SNX: SOLDER NAIL (SAME AS FIG 1, DIFFERENT AS SHOWN)

F:\DWG\MISC\MKTG\SFM-1XX-XX-XXX-D-XXX-MKT.SLDDRW



FIG 8 -DS: DUAL SCREW DOWN (SAME AS FIG 2, DIFFERENT AS SHOWN)

## PROPRIETARY NOTE

HIS DOCUMENT CONTAINS INFORMATION
CONFIDENTIAL AND PROPRIETARY 10
SAMIEC, INC. AND SHALL NOT BE REPRODUCED
OR TRANSFERRED TO OTHER DOCUMENTS OR
DISCLOSED TO OTHERS DO WESE FOR ANY
PURPOSE OTHER THAN THAT WHICH IT WAS
OBTAINED WITHOUT THE EXPRESSED WRITTEN
CONSENT OF SAMIEC, INC.

DO NOT SCALE DRAWING

SHEET SCALE: 3:1



520 PARK EAST BLVD, NEW ALBANY, IN 47150 PHONE: 812-944-6733 FAX: 812-948-5047 e-Mail info@SAMTEC.com code 55322

DESCRIPTION:

.050 x .050 SOCKET