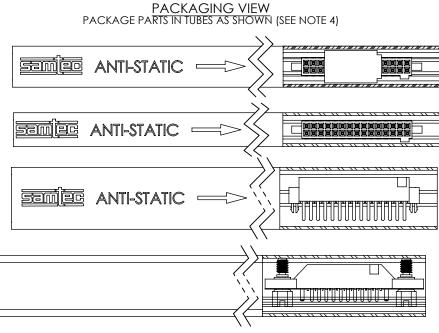

SFM-1XX-XX-XXX-D-XXX

BY: JORDAN 12/11/89 SHEET 3 OF 4

| LEAD STYLE                                                                           | PACKAGING TUBE    | PLUG     |
|--------------------------------------------------------------------------------------|-------------------|----------|
| -105-X2-X-D, -105X2-X-D-LC, -105-X2-D-A, -105-X2-D-K-LC                              | PT-1-24-14-09     | TP-24-02 |
| -X1-D, -X3-D, -X1-D-LC, -X3-D-LC, (NO P&P PAD),<br>X1-D-A, -X3-D-A, -X1-D-K, -X3-D-K | PT-SFM004-X1-X3-D | TP-24-02 |
| -X1-D-P, -X1-D-LC-P (WITH P&P PAD), X1-D-A-P                                         | PT-1-24-02-17     | TP-09    |
| -X2-D, -X2-D-K, -X2-D-LC (NO P&P PAD),<br>-X2-D-A, -X2-D-K-A, -X2-D-LC-K, -X2-D-SNX  | PT-SFM004-X1-X3-D | TP-24-02 |
| -X2-D-P, -X3-D-P, -X2-D-LC-P (WITH P&P PAD), -X2-D-A-P, -<br>X3-D-A-P                | PT-1-24-13-09     | TP-24    |
| -01-DS, -02-DS, -03-DS                                                               | PT-1-24-01-60     | TP-03    |

\*FOR MACHINE LOADING OF TUBES FOR PARTS W/O PADS USE PT-1-24-14-09, W/PADS USE PT-1-24-13-09

5 POS -01 AND -03 LEAD STYLES MAY BE TUBED USING PT-1-24-15-09, TP-24-02

F:\DWG\MISC\MKTG\SFM-1XX-XX-XXX-D-XXX-MKT.SLDDRW