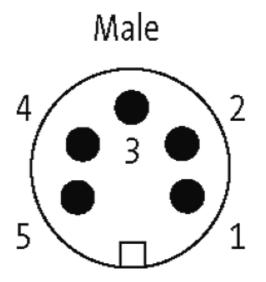

## Illustration

stay connected

Product may differ from Image

| Form                          |                                                             |  |
|-------------------------------|-------------------------------------------------------------|--|
|                               | 78341                                                       |  |
| Technical Data                |                                                             |  |
| Operating voltage             | max. 230/400 V AC/DC                                        |  |
| Operating current per contact | max. 9 A                                                    |  |
| Locking of ports              | Screw thread 7/8" (recommended torque 1.5 Nm) self-securing |  |
| Protection                    | IP67 inserted and tightened (EN 60529)                      |  |
| Cables                        |                                                             |  |
| Cable number                  | 978                                                         |  |
| No./diameter of wires         | 5 × AWG18                                                   |  |
| Wire isolation                | PVC (br, wh, bl, bk, gnye)                                  |  |
| Shore hardness outer jacket   | 75 ± 5A                                                     |  |
| Material (wire)               | UL-Listed                                                   |  |
| Bend radius (fixed)           | 10 × outer diameter                                         |  |
| Bend radius (moving)          | 15 × outer diameter                                         |  |