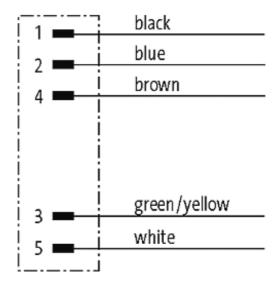

## Illustration

stay connected

Product may differ from Image

| Form                          |                                                             |  |
|-------------------------------|-------------------------------------------------------------|--|
|                               | 78341                                                       |  |
| Technical Data                |                                                             |  |
| Operating voltage             | max. 230/400 V AC/DC                                        |  |
| Operating current per contact | max. 9 A                                                    |  |
| Locking of ports              | Screw thread 7/8" (recommended torque 1.5 Nm) self-securing |  |
| Protection                    | IP67 inserted and tightened (EN 60529)                      |  |
| Cables                        |                                                             |  |
| Cable number                  | 978                                                         |  |
| No./diameter of wires         | 5 × AWG18                                                   |  |
| Wire isolation                | PVC (br, wh, bl, bk, gnye)                                  |  |
| Shore hardness outer jacket   | 75 ± 5A                                                     |  |
| Material (wire)               | UL-Listed                                                   |  |
| Bend radius (fixed)           | 10 × outer diameter                                         |  |
| Bend radius (moving)          | 15 × outer diameter                                         |  |