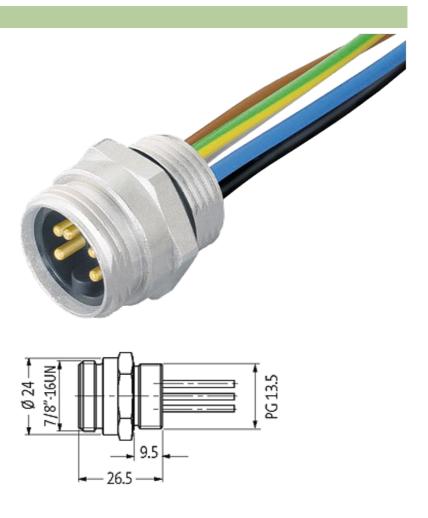

## 7/8' MALE FLANGE PLUG

Wire 5X0.75 0.5m

Flange 7/8" male with multi-strand wire 5-pole

## Illustration

stay connected

Product may differ from Image

| Form                          |                                                             |  |
|-------------------------------|-------------------------------------------------------------|--|
|                               | 78341                                                       |  |
| Technical Data                |                                                             |  |
| Operating voltage             | max. 230/400 V AC/DC                                        |  |
| Operating current per contact | max. 9 A                                                    |  |
| Locking of ports              | Screw thread 7/8" (recommended torque 1.5 Nm) self-securing |  |
| Protection                    | IP67 inserted and tightened (EN 60529)                      |  |
| Cables                        |                                                             |  |
| Cable number                  | 978                                                         |  |
| No./diameter of wires         | 5 × AWG18                                                   |  |
| Wire isolation                | PVC (br, wh, bl, bk, gnye)                                  |  |
| Shore hardness outer jacket   | 75 ± 5A                                                     |  |
| Material (wire)               | UL-Listed                                                   |  |
| Bend radius (fixed)           | 10 × outer diameter                                         |  |
| Bend radius (moving)          | 15 × outer diameter                                         |  |