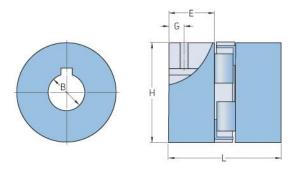

## PHE L095HUB

| Size                            | 95 |
|---------------------------------|----|
| Position threaded hole<br>G(mm) | 11 |
| Outer diameter<br>H(mm)         | 54 |
| Maximum bore                    | 28 |
| Set screw                       | M8 |
| Length E(mm)                    | 25 |
| Bore                            | -  |