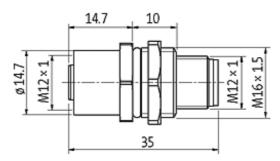

## **Link to Product**

Illustration

Male

Female

stay connected

Product may differ from Image

| Form                          |                                        |
|-------------------------------|----------------------------------------|
|                               | 42111                                  |
| Technical Data                |                                        |
| Operating voltage             | max. 60 V AC/DC                        |
| Operating current per contact | max. 4 A                               |
| Protection                    | IP67 inserted and tightened (EN 60529) |
| General data                  |                                        |
| Mounting set                  | M16 × 1.5 mm                           |
| Temperature range             | -25+85 °C                              |
| Commercial data               |                                        |
| country of origin             | CZ                                     |
| customs tariff number         | 85369010                               |
| minimum order quantity        | 1                                      |