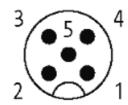

## **Link to Product**

Illustration

Male

Female

stay connected

Product may differ from Image

| Form                          |                                        |
|-------------------------------|----------------------------------------|
|                               | 42111                                  |
| Technical Data                |                                        |
| Operating voltage             | max. 60 V AC/DC                        |
| Operating current per contact | max. 4 A                               |
| Protection                    | IP67 inserted and tightened (EN 60529) |
| General data                  |                                        |
| Mounting set                  | M16 × 1.5 mm                           |
| Temperature range             | -25+85 °C                              |
| Commercial data               |                                        |
| country of origin             | CZ                                     |
| customs tariff number         | 85369010                               |
| minimum order quantity        | 1                                      |