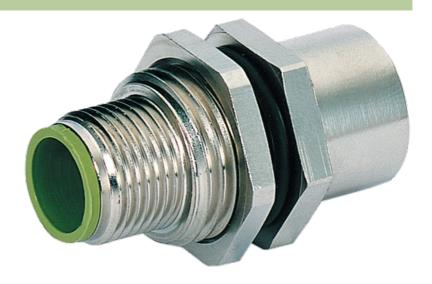

## M12-PANEL FEED THROUGH A-CODED

Control cabinet entry system M12 A-coded, 5-pole, shielded

## **Link to Product**

Illustration

Male

Female

stay connected

Product may differ from Image

| Form                          |                                        |
|-------------------------------|----------------------------------------|
|                               | 42111                                  |
| Technical Data                |                                        |
| Operating voltage             | max. 60 V AC/DC                        |
| Operating current per contact | max. 4 A                               |
| Protection                    | IP67 inserted and tightened (EN 60529) |
| General data                  |                                        |
| Mounting set                  | M16 × 1.5 mm                           |
| Temperature range             | -25+85 °C                              |
| Commercial data               |                                        |
| country of origin             | CZ                                     |
| customs tariff number         | 85369010                               |
| minimum order quantity        | 1                                      |