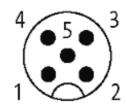

## **Link to Product**

Illustration

Male

Female

stay connected

Product may differ from Image

| Form                          |                                        |
|-------------------------------|----------------------------------------|
|                               | 42111                                  |
| Technical Data                |                                        |
| Operating voltage             | max. 60 V AC/DC                        |
| Operating current per contact | max. 4 A                               |
| Protection                    | IP67 inserted and tightened (EN 60529) |
| General data                  |                                        |
| Mounting set                  | M16 × 1.5 mm                           |
| Temperature range             | -25+85 °C                              |
| Commercial data               |                                        |
| country of origin             | CZ                                     |
| customs tariff number         | 85369010                               |
| minimum order quantity        | 1                                      |