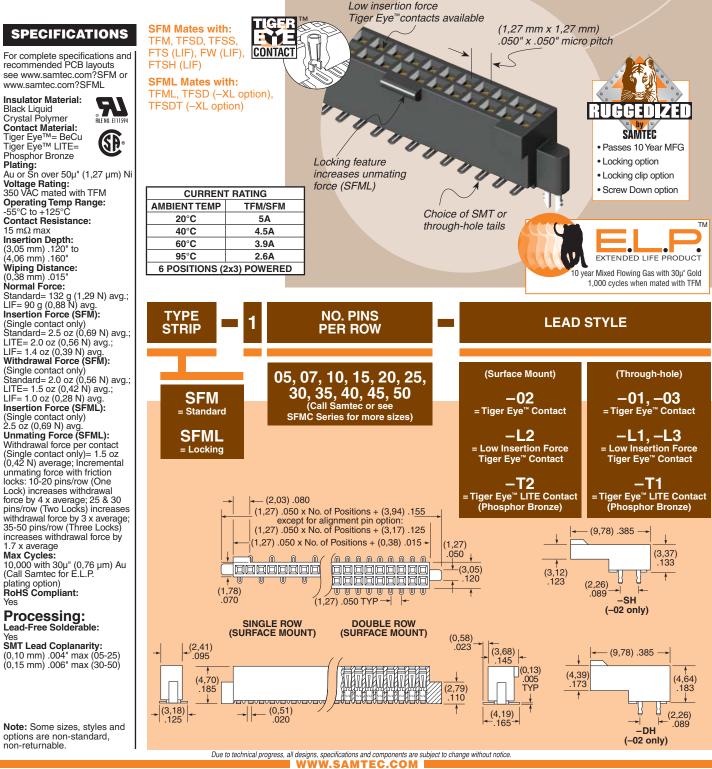

SFM-110-02-L-D-A



SFML-115-T2-L-D-LC

(1,27 mm) .050" SFM, SFML SERIES

## SMT & THROUGH-HOLE TIGER EYE" SOCKET



 SAMTEC USA • Tel: 1:800-SAMTEC-9 or 812-944-6733
 SAMTEC NORTHERN CALIFORNIA • Tel: 408-395-5900
 SAMTEC SOUTHERN CALIFORNIA • Tel: 1:800-726-8329

 SAMTEC AMERICA LATINA COMERCIO EXTERIOR LTDA • Tel: (+55 31) 3786 3227
 SAMTEC UNITED KINGDOM • Tel: 44 01236 739292
 SAMTEC GERMANY • Tel: +49 (0) 89 / 89460-0

 SAMTEC FRANCE • Tel: 30 10 09 50 660
 SAMTEC ITALY • Tel: 30 039 6890337
 SAMTEC NORDIC/BALTIC• • Tel: +46-644772800
 SAMTEC DENELUX • Tel: 44 01236 739292

 SAMTEC FRANCE • Tel: 30 10 09 50 660
 SAMTEC ITALY • Tel: 30 039 6890337
 SAMTEC NORDIC/BALTIC• • Tel: +46-644772800
 SAMTEC DENELUX • Tel: 44 01236 739292

 SAMTEC FRANCE • Tel: 30 10 09 50 660
 SAMTEC ITALY • Tel: 30 039 6890337
 SAMTEC NORDIC/BALTIC• • Tel: +46-644772800
 SAMTEC DATE A 10: 400 726-6329

 SAMTEC ISRAEL • Te