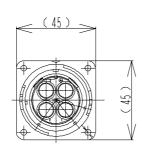

### **♦** Dimensions (EM35)

[Derating Curve (Basic Curve)]

High Current Capacity

Measuring Method: Serially connect 3 contacts except for the grounding contact with 8 mm<sup>2</sup> wire. Plug is sealed to provide water tightness.