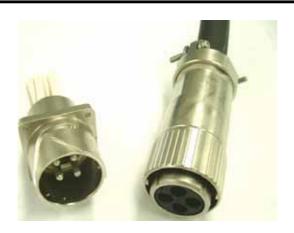

# Waterproof Bayonet Lock Connector for Power Supply

#### **♦** Features

- 1. High current 4 pos. connector (Three-phase power source + ground)
- 2. Rated current: 50 A per contact (Refer to the derating curve on page 3)
- 3. Applicable cable conductor size: 8 mm<sup>2</sup>
- 4. Easy crimp termination with standard tool
- 5. Quick and secure bayonet lock
- 6. Waterproof structure in mated condition [IP67]
- 7. Sequential ground contact
- 8. RoHS compliant