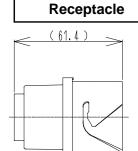

### **♦** Dimensions (EM35)

[Derating Curve (Basic Curve)]

High Current Capacity

Measuring Method: Serially connect 3 contacts except for the grounding contact with 8 mm<sup>2</sup> wire. Plug is sealed to provide water tightness.