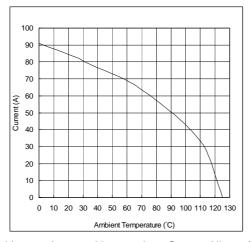

#### **♦** Features

- 1. High current 4 pos. connector (Three-phase power source + ground)
- 2. Rated current: 50 A per contact (Refer to the derating curve on page 3)
- 3. Applicable cable conductor size: 8 mm<sup>2</sup>
- 4. Easy crimp termination with standard tool
- 5. Quick and secure bayonet lock
- 6. Waterproof structure in mated condition [IP67]
- 7. Sequential ground contact
- 8. RoHS compliant

### **♦** Dimensions (EM35)

[Derating Curve (Basic Curve)]

High Current Capacity

Measuring Method: Serially connect 3 contacts except for the grounding contact with 8 mm<sup>2</sup> wire. Plug is sealed to provide water tightness.