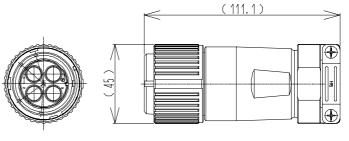

### **♦** Dimensions (EM35)

[Derating Curve (Basic Curve)]

High Current Capacity

Measuring Method: Serially connect 3 contacts except for the grounding contact with 8 mm<sup>2</sup> wire. Plug is sealed to provide water tightness.