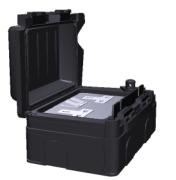

### WP203 Combined Twin Gang Isolated Timer & Socket.

- 6 x 20mm cable entries.
- Earth terminal and loop terminal in back box.
- Complies with BS1363.
- Suitable for all BS 13 amp plugs. Switches ON and OFF at
- preset times.
- Easy to use captive segment dial.
- 15 minute switching interval which can be increased in 15 minute steps.
- Manual override. • Up to 48 ON & OFF programmes daily.
- IP66 weatherproof rating.
- Impact resistant housing.
- Locking boss feature.
- Mains isolator switch to isolate supply before lid can be opened.

| Close Lid | Open Lid |
|-----------|----------|
|           |          |