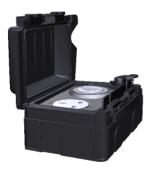

### WP204 Twin Gang RCD Latching Socket.

- 6 x 20mm cable entries.
- Earth terminal and loop
- terminal in back box. Locking boss feature.
- Protects appliances from
- possible fire hazard.
- Extra fast action trips out within 40 milliseconds (BS7288).
- Contacts remain latched when power supply is temporarily lost.
- Test button for safety checks.
- · Still protects with lost neutral.
- Still protects with pulsating DC earth fault currents.
- Automatically disconnects both Live
  and Neutral connections leaving Earth connection intact.
- Complies with BS7288 and BS1363.
  - Switched for convenience & extra safety.

| Close Lid | Open Lid |
|-----------|----------|
|           |          |