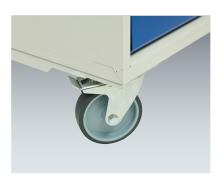

Optional dividers are available

Rubber tyred castors and swivel and brake mechanisms feature on all mobile models with 200kg total weight capacity.