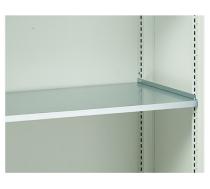

## **Galvanised Shelves**

Durable, scuff free shelves with 60Kg U.D.L. capacity. Adjustable on a 25mm pitch.