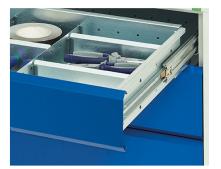

## **Quality Castors**

Standard fitment drawers are 50Kg U.D.L. capacity with 100% extension, roller bearing slides, for ease of action even under full load.

A drawer blocking mechanism prevents accidental opening of more than one drawer.

Optional dividers are available

Rubber tyred castors and swivel and brake mechanisms feature on all mobile models with 200kg total weight capacity.