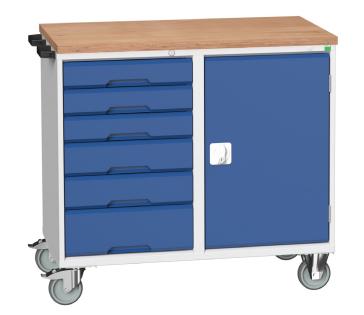

## 1050mm Wide x 550mm Deep x 955mm High Maintenance Trolley

- Welded steel construction
- Lockable cupboard with adjustable height, galvanised steel shelf
- Shelf capacity is 60Kg U.D.L
- 50 Kg U.D.L. capacity, 100% extension drawers
- Drawer blocking to prevent accidental opening
- Push pull handle
- 30mm multiplex worktop
- 125mm diameter castor set, 2 with brake
- Maximum combined load capacity 200kg
- Powdercoat RAL5010 blue / RAL7035 grey finish