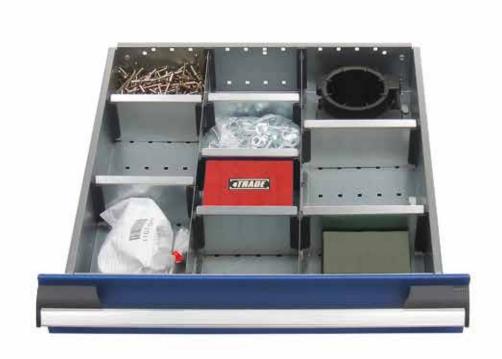

## 10 Compartment Divider Kit for 100mm drawer, 525 x 525mm cubio cupboard

- Durable galvanised steel dividers
- 6x side to side sub dividers, adjustable front to back on a 50mm pitch via easily repostioned securing clips
- 2x front to back full dividers which can be postioned / removed as required
- Complete kit suitable for the 100mm / 125mm high drawer from a 525mm wide x 525mm deep bott cubio cabinet

| Total Compartments | Qty of Compartments |     |     | Bott Ref.   |
|--------------------|---------------------|-----|-----|-------------|
|                    | 125                 | 150 | 250 | BOLL REI.   |
| 10                 | 7                   | 3   |     | 43020712.51 |