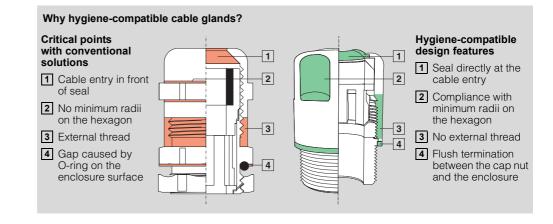

#### Benefits:

- Smooth, solid exterior surfaces effectively prevent the depositing of harmful micro-organisms. All threads are beneath the cap nut.
- Much easier, therefore cheaper, cleaning com-• pared with conventional stainless steel cable glands.
- Reliable strain relief, thanks to duplicate cable attachment.
- Resistant to high-pressure cleaning (protection category IP 69K).