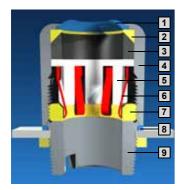

### 1 External cable seal

- 2 Compression ring
- 3 Internal cable seal
- 4 Cap nut
- 5 Gripper jaws
- 6 Shield spring (EMC version only)
- 7 Clamping ring
- 8 Enclosure seal
- 9 Base with locator for assembly tool