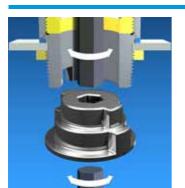

#### Assembly tool for cable gland, stainless steel Hygienic Design

For attaching a stainless steel Hygienic Design cable gland to an external thread or via locking nuts. This can be achieved either from the inside or from the outside using an Allen key

#### Supply includes: 1 set =

adaptor for sizes from M12 - M25.

| Packs of | Model No. HD |
|----------|--------------|
| 1 set    | 2410.290     |

**Cable gland** 

7.8