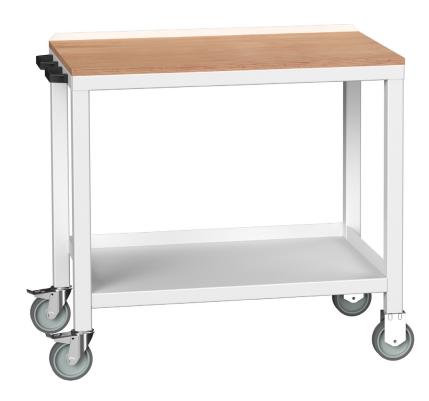

## 1000mm Wide x 600mm Deep x 930mm High Mobile Welded Bench

- Heavy duty steel framework with rear upstand
- Full depth steel base shelf
- 125mm diameter castors
- Benches supplied assembled ready to use
- Powdercoat RAL7035 grey finish

# **Multiplex Worktop**

20mm resin bonded layered beech ply with cross laminated construction.

A tough general duty worktop suitable for most applications.