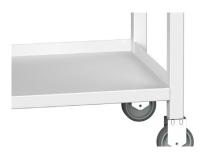

RS Part Number: 1271519



## 1000mm Wide x 600mm Deep x 930mm High Mobile Welded Bench

- Heavy duty steel framework with rear upstand
- Full depth steel base shelf
- 125mm diameter castors
- Benches supplied assembled ready to use
- Powdercoat RAL7035 grey finish

| Length | Worktop   | Bott Ref.   |
|--------|-----------|-------------|
| 1000   | Multiplex | 16922701.16 |

# **Multiplex Worktop**

20mm resin bonded layered beech ply with cross laminated construction.

A tough general duty worktop suitable for most applications.

## **Steel Base Shelf**



### 125mm Castors



Quality castors are used throughout the range. Swivel and brake models enhance mobility and stability.