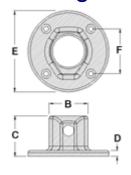

## Type L61 - Flange

|           | Pipe<br>Reference | Dimension (mm) |    |   |     |    |   |   | Bolt<br>Hole | Weight<br>(kg) |      |
|-----------|-------------------|----------------|----|---|-----|----|---|---|--------------|----------------|------|
| Туре      | А                 | В              | С  | D | Е   | F  | G | Н | J            | Diameter       |      |
| L61-<br>6 | 6                 | 42.5           | 50 | 8 | 100 | 49 |   |   |              | 6.5            | 0.21 |
| L61-<br>7 | 7                 | 53             | 55 | 8 | 110 | 61 |   |   |              | 6.5            | 0.29 |
| L61-<br>8 | 8                 | 60             | 60 | 8 | 120 | 67 |   |   |              | 6.5            | 0.32 |

This flange, with holes provided for countersunk head fixing screws only, is used on structures where the fixing required is positional only. Frequently used as a wall-fixing bracket.

**Warning**: It is not recommended for use as a base flange to support guardrailing or balustrading.