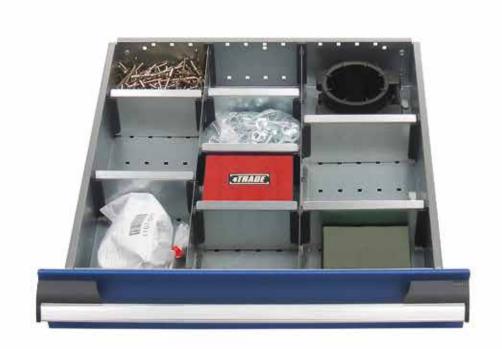

## 10 Compartment Divider Kit for 150mm drawer, 525 x 525mm cubio cupboard

- Durable galvanised steel dividers
- 6x side to side sub dividers, adjustable front to back on a 50mm pitch via easily repostioned securing clips
- 2x front to back full dividers which can be postioned / removed as required
- Complete kit suitable for the 150mm<sup>+</sup> high drawer from a 525mm wide x 525mm deep bott cubio cabinet

| Total Compartments | Qty of Compartments |     |     | Bott Ref.   |
|--------------------|---------------------|-----|-----|-------------|
|                    | 125                 | 150 | 250 | BOLL Rei.   |
| 10                 | 7                   | 3   |     | 43020713.51 |