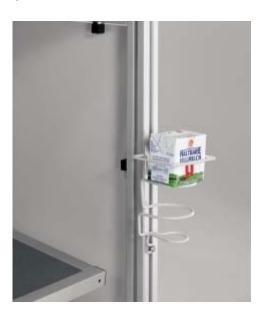

## **Bottle holder**

С

| Part numbers (TNR) | 3 842 538 314 |  |  |
|--------------------|---------------|--|--|
| Product name text  | Bottle holder |  |  |

## Product application text

The bottle holder accommodates bottles and rectangular drink cartons.

### **Material text**

plastic coated steel wire

# MPS | Color (ValueSet)

light gray

### Optional accessories text

We recommend using M5 T-nuts to attach to the strut profile.