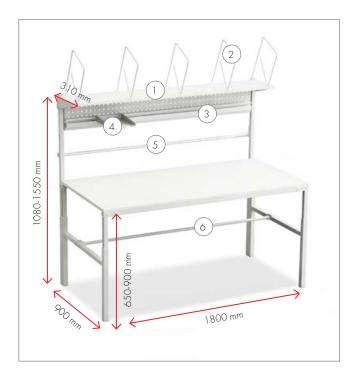

## Packing bench TPB918 includes:

| Description                                                                                                                      |  |
|----------------------------------------------------------------------------------------------------------------------------------|--|
| Size 310 x1800mm. Max load 30 kg. Fixing positions for Treston lighting units under the shelf.                                   |  |
| Five adjustable divider hoops (height 400 mm).                                                                                   |  |
| Size of the panel 1719 x 255 mm. For auxiliary steel shelves and stacking bins. Max load 20 kg.                                  |  |
| Size $217 \times 298 \times 20$ mm, for A4 paper and tape dispensers (max 2 pcs per shelf). Max load 3 kg.                       |  |
| Height adjustable. Axle diameter 25 mm.<br>Max roll width 1700 mm. Max load 40<br>kg.                                            |  |
| Simply hangs on horizontal bars of legs.<br>Depth adjustable. Axle diameter 25 mm.<br>Max roll width 1650 mm. Max load 40<br>kg. |  |
|                                                                                                                                  |  |