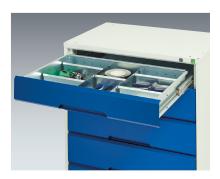

### 60Kg Drawers

Standard fitment drawers are 60Kg U.D.L. capacity with 100% extension, roller bearing slides, for ease of action even under full load.

#### 525mm Wide x 550mm Deep x 450mm High Drawer Cabinet

- Welded steel construction
- 60 Kg U.D.L. capacity, 100% extension drawers
- Central locking
- Powdercoat RAL5010 blue / RAL7035 grey finish

| Specification    | Bott Ref.   |
|------------------|-------------|
| 3x 125mm Drawers | 16925001.11 |