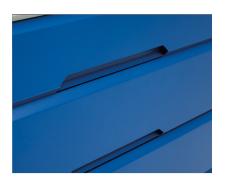

## Integrated Handles

Handles are recessed into the drawer fronts to give a flush front.