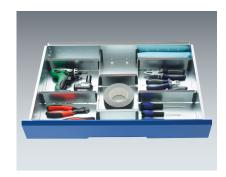

# **Optional Dividers**

Adjustable metal dividers allow easily adaptable custom layouts.