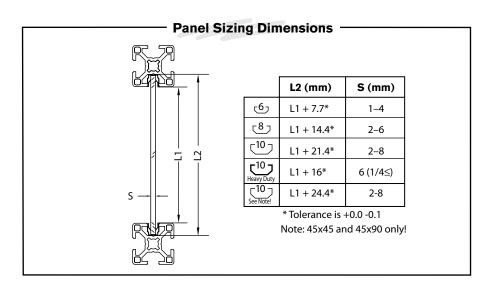

## Panel Support Inserts 6 8 10 **CoTo**

- Securely fasten panels from 2mm to 8mm thick in profiles with 6mm, 8mm, or 10mm T-slots
- · Sturdy design prevents panels from shifting within the T-slot
- · Easy snap-in installation
- · Can be inverted for use as a black T-slot cover strip
- When using heavy 1/4" panels in a 10mm T-slot, the heavy-duty panel support is recommended