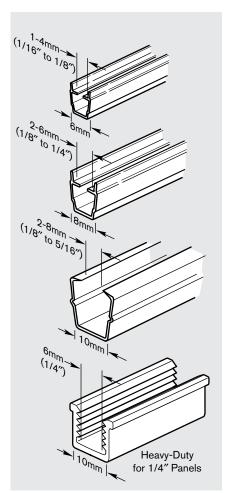

## Panel Support Inserts 6 8 10 **CoTo**

- Securely fasten panels from 2mm to 8mm thick in profiles with 6mm, 8mm, or 10mm T-slots
- · Sturdy design prevents panels from shifting within the T-slot
- · Easy snap-in installation
- · Can be inverted for use as a black T-slot cover strip
- When using heavy 1/4" panels in a 10mm T-slot, the heavy-duty panel support is recommended