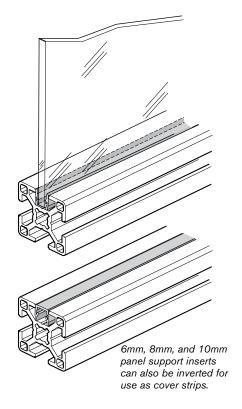

## Panel Support Inserts 6 8 10 **CoTo**

- Securely fasten panels from 2mm to 8mm thick in profiles with 6mm, 8mm, or 10mm T-slots
- · Sturdy design prevents panels from shifting within the T-slot
- · Easy snap-in installation
- · Can be inverted for use as a black T-slot cover strip
- When using heavy 1/4" panels in a 10mm T-slot, the heavy-duty panel support is recommended