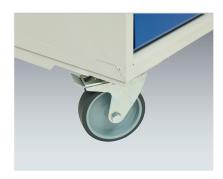

## **Quality Castors**

Rubber tyred castors and swivel and brake mechanisms feature on all mobile models with 200kg total weight capacity.