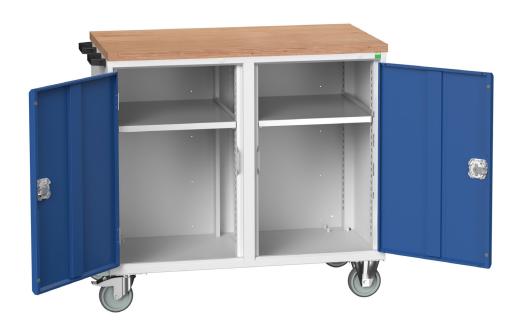

## 1050mm Wide x 550mm Deep x 955mm High Maintenance Trolley

- Welded steel construction
- Double, lockable cupboards
- Each cupboard has a adjustable height, galvanised steel shelf
- Shelf capacity is 60Kg U.D.L
- Push pull handle

- 30mm multiplex worktop
- 125mm diameter castor set, 2 with brake
- Maximum combined load capacity 200kg
- Powdercoat RAL5010 blue / RAL7035 grey finish

| Specification                     | Bott Ref.   |
|-----------------------------------|-------------|
| 2x 700mm cupboard each with shelf | 16927141.11 |