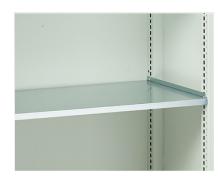

## **Galvanised Shelves**

Durable, scuff free shelves with 60Kg U.D.L. capacity. Adjustable on a 25mm pitch.