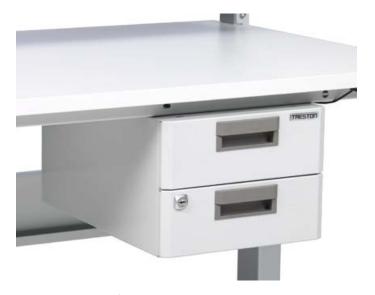

## Drawer unit 30

These drawer units are fastened under a workbench to provide storage space. Choose from single drawer or two drawers. If additional drawers are needed, they can be easily attached to each other. The drawers can be locked to protect the contents. Load capacity 10 kg/drawer.

|       | Outer dims W x D x H mm | Includes drawers<br>(outer height mm) | Code       | Code<br>RS Components |
|-------|-------------------------|---------------------------------------|------------|-----------------------|
| 30/15 | 300 x 454 x 150         | 1 x 100                               | 859 330-49 | 1357251               |
| 30/22 | 300 x 454 x 220         | 2 x 100                               | 859 340-49 | 1357252               |

Drawer unit 30/15

Drawer unit 30/22