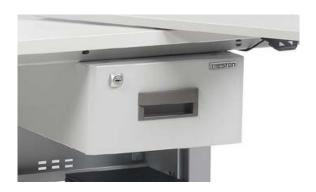

## Drawer unit 30

These drawer units are fastened under a workbench to provide storage space. Choose from single drawer or two drawers. If additional drawers are needed, they can be easily attached to each other. The drawers can be locked to protect the contents. Load capacity 10 kg/drawer.

|       | Outer dims W x D x H mm | Includes drawers<br>(outer height mm) | Code       | Code<br>RS Components |
|-------|-------------------------|---------------------------------------|------------|-----------------------|
| 30/15 | 300 x 454 x 150         | 1 x 100                               | 859 330-49 | 1357251               |
| 30/22 | 300 x 454 x 220         | 2 x 100                               | 859 340-49 | 1357252               |

Drawer unit 30/15

Drawer unit 30/22