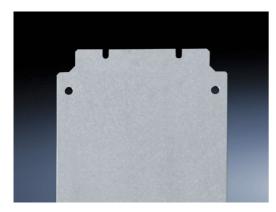

# Mounting plates for KL and KL-HD – KL 1567.700 created : 16.02.2016 build on www.rittal.com/uk-en

| Product description       |                                                                                                                  |
|---------------------------|------------------------------------------------------------------------------------------------------------------|
| Description:              | For component installation outside of the enclosure. Assembly screws included as accessories with the enclosure. |
| Material:                 | Sheet steel, 2.0 mm                                                                                              |
| Surface finish:           | Zinc-plated                                                                                                      |
| Packs of:                 | 1 pc(s).                                                                                                         |
| EAN:                      | 4028177010215                                                                                                    |
| Customs tariff<br>number: | 85389099                                                                                                         |
| eCl@ss 5.1:               | 27189231                                                                                                         |
| eCl@ss 7.0:               | 27409216                                                                                                         |
| ETIM 6.0:                 | EC000213                                                                                                         |
| Product features          |                                                                                                                  |
| To fit:                   | Enclosure type: KL<br>Width: = 300 mm<br>Height: = 300 mm                                                        |
| Weight/pack:              | 1.22 kg                                                                                                          |