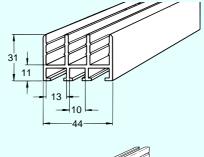

### **Enclosure profile**

Profile for enclosures

Aluminium, anodized For mounting panels and nets to all standard profiles with a min. width of 44 mm

Mounting:

MF6S 6×16 (for 6 mm

panels) XCAN 6

XCEP 3×10×44 Edge profile, length 3 m XCEP L×10×44 Edge profile, length to order

XCEP 3×5×44 Inner profile, length 3 m XCEP L×5×44 Inner profile, length to order