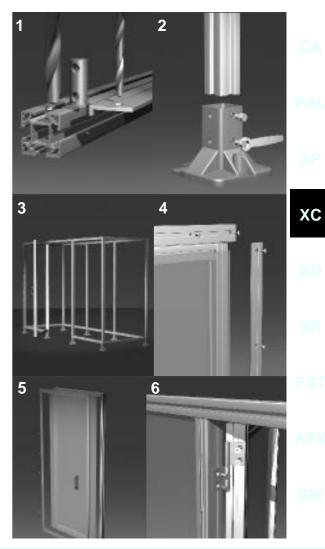

#### Panels/nets mounted with enclosure profile

- Cut XCBL ..×44 and XCEP ..×5/10×44 to desired lengths: Drill holes for fastener yokes XCAF 44 and for assembly of the enclosure profiles (1).
- Mount XCFF 44×130 onto all vertical beams (2).
- Assemble the entire framework (3).
- Mount nets/panels with XCEP ..×5/10×44 onto the framework (4).
- Assemble the door framework and then the nets/panels. Premount the handle onto the XCEP ..×10×44 before assembling it onto the framework (5).
- Mount the hinge to the framework and then the door profile. Please note that it is necessary to mill away 5 mm from XCEP ..×10×44 before mounting the hinges (6).
- Finally, install the ball latch lock kit and security switch kit.