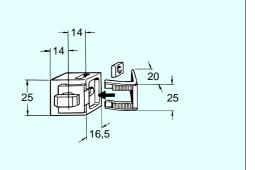

#### **Multiblock**

**XCAM 14** Multiblock, assembly

Including polyamide clamp and M6 square nut Polyamide

**XCET 25** 

EPDM rubber, black

XCET 3 A Rim strip

Length 3 m

XCET 3 C Net strip