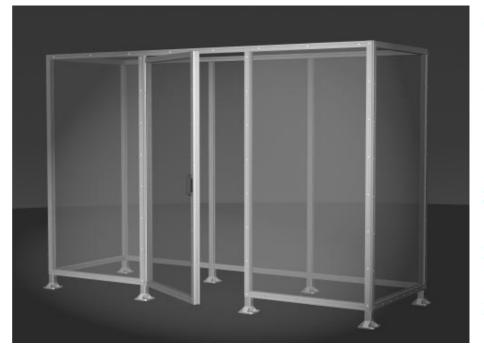

#### Panels/nets mounted with enclosure profile

- Cut XCBL ..×44 and XCEP ..×5/10×44 to desired lengths: Drill holes for fastener yokes XCAF 44 and for assembly of the enclosure profiles (1).
- Mount XCFF 44×130 onto all vertical beams (2).
- Assemble the entire framework (3).
- Mount nets/panels with XCEP ..×5/10×44 onto the framework (4).
- Assemble the door framework and then the nets/panels. Premount the handle onto the XCEP ..×10×44 before assembling it onto the framework (5).
- Mount the hinge to the framework and then the door profile. Please note that it is necessary to mill away 5 mm from XCEP ..×10×44 before mounting the hinges (6).
- Finally, install the ball latch lock kit and security switch kit.