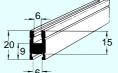

## **Profile for sliding door**

Profile for sliding door

Aluminium, anodized

Mounting: MLC6S 6×12 XCAN 6 (profile), or MC6S 6×14 BRB 6,4×12 and M6M 6 (angle bracket)

XLFL 3 Length 3 m XLFL L Length to order

**XLFR 3** Slide strip for sliding doors

Length 3 m
Polyvinyl chloride

48 XC FlexLink