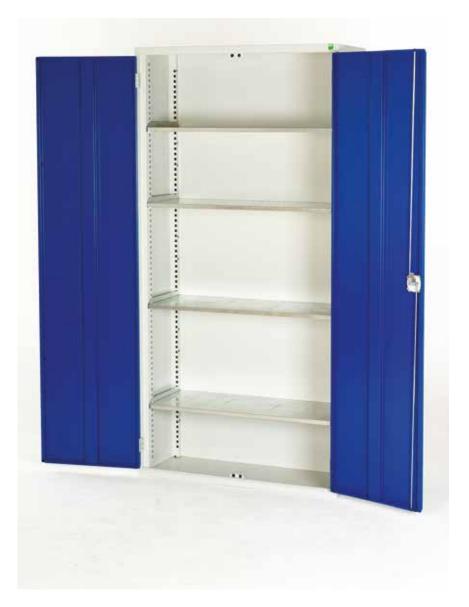

## 1000mm Wide x 325mm Deep x 2000mm High Shelf Cupboard

- Tough, welded steel construction
- Three point locking Reinforced steel door
- Galvanised shelves with 50kg U.D.L. capacity
- Powdercoat RAL5010 blue / RAL7035 grey finish

| Shelves | Bott Ref.    |
|---------|--------------|
| 4       | 16911602.11V |