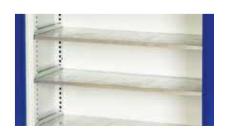

## **Galvanised Shelves**

Durable scuff resistant shelves with 50kg U.D.L. capacity. Adjustable on a 25mm pitch.