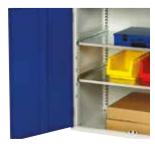

RS Part Number: 8386456



## 1000mm Wide x 325mm Deep x 2000mm High Shelf Cupboard

- Tough, welded steel construction
- Three point locking Reinforced steel door
- Galvanised shelves with 50kg U.D.L. capacity
- Powdercoat RAL5010 blue / RAL7035 grey finish

| Shelves | Bott Ref.    |
|---------|--------------|
| 4       | 16911602.11V |

## **Robust Housing**



Reinforced welded steel housing to withstand industrial use.

## **Hinged Doors**



Reinforcing strips stiffen the doors and aid rigidity.

## **Galvanised Shelves**



Durable scuff resistant shelves with 50kg U.D.L. capacity. Adjustable on a 25mm pitch.