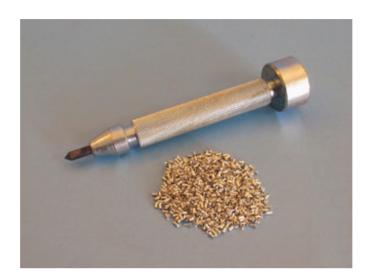

## Rivets and eyelets for plating

For double sided circuits to be plated as required.

Packed in boxes of 100 Passivated copper

## **UTILISATION**

By capillarity, solder will join both sides.

| <b>Description</b> Rivets, internal Ø 0,8 mm | drilling Ø<br>1,3 mm | Item Code<br>BG 9.S |
|----------------------------------------------|----------------------|---------------------|
| Installation tool                            |                      | BG 11               |