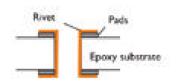

## Rivets and eyelets for plating

For double sided circuits to be plated as required.

Packed in boxes of 100 Passivated copper

## **UTILISATION**

By capillarity, solder will join both sides.

| <b>Description</b> Rivets, internal Ø 0,8 mm | drilling Ø<br>1,3 mm | Item Code<br>BG 9.S |
|----------------------------------------------|----------------------|---------------------|
| Installation tool                            |                      | BG 11               |