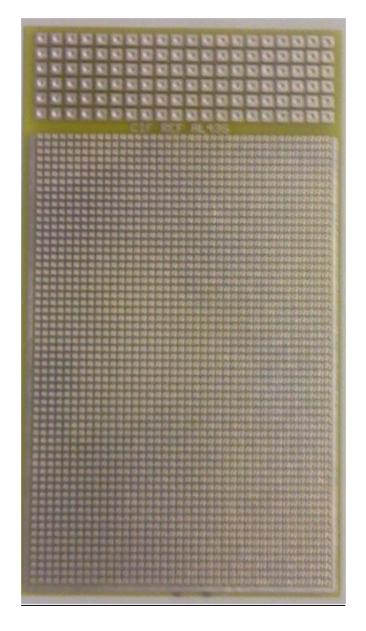

## AL 435 - Epoxy thickness: 0,70 mm.

39 x 59 SMD pads 1 mm² drilled at 0,35 mm. 1,27 mm pitch.
6 rows at 2,54 mm pitch at the edge.
Holes fully plated

cif@cif.fr

CIF 2 /2