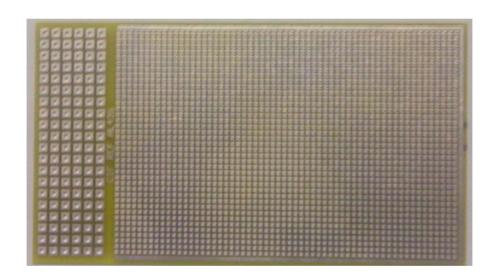

## AL 435 - Epoxy thickness: 0,70 mm.

39 x 59 SMD pads 1 mm² drilled at 0,35 mm. 1,27 mm pitch.
6 rows at 2,54 mm pitch at the edge.
Holes fully plated

cif@cif.fr

CIF 2 /2