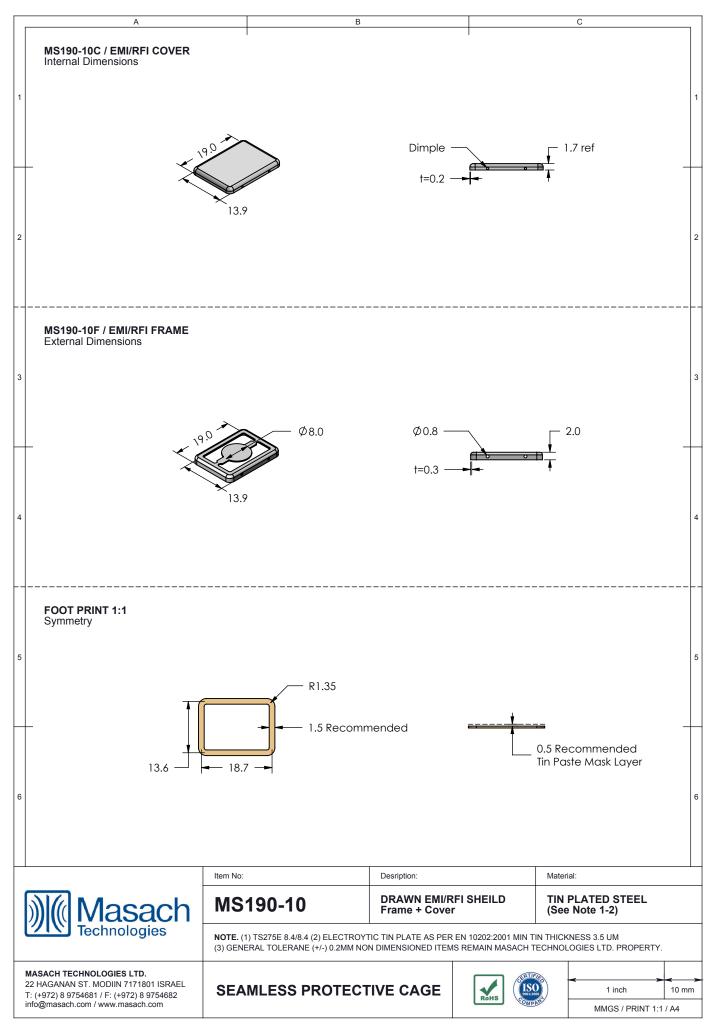

Material: DRAWN EMI/RFI SHEILD **TIN PLATED STEEL** 

Frame + Cover

NOTE. (1) TS275E 8.4/8.4 (2) ELECTROYTIC TIN PLATE AS PER EN 10202:2001 MIN TIN THICKNESS 3.5 UM (3) GENERAL TOLERANE (+/-) 0.2MM NON DIMENSIONED ITEMS REMAIN MASACH TECHNOLOGIES LTD. PROPERTY.

MASACH TECHNOLOGIES LTD. 22 HAGANAN ST. MODIIN 7171801 ISRAEL T: (+972) 8 9754681 / F: (+972) 8 9754682 info@masach.com / www.masach.com

SEAMLESS PROTECTIVE CAGE

MS190-10

(See Note 1-2)

|   | 1 inch         | 10 mm |
|---|----------------|-------|
| ſ | PRINT 1:1 / A4 |       |