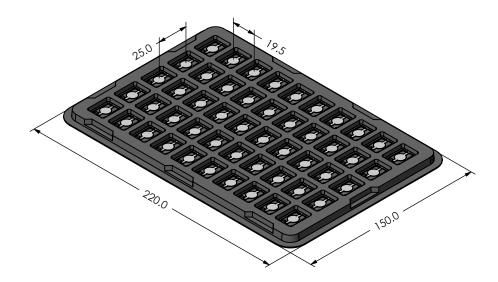

## MS190-10 / SMT PACKING TRAY\*

\* Other packing options are available upon request