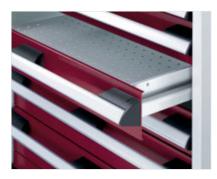

### 75kg Drawers

Standard fitment drawers are 75kg U.D.L. capacity with full 100% extension roller bearing slides and scuff resistant galvanised pans.