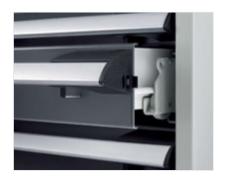

### **Drawer Blocking**

All cabinets are equipped with a mechanism to prevent more than one drawer from opening at a time. Additional individual drawer interlocks are also available.