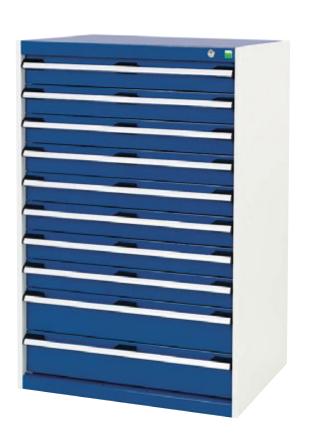

# 800mm Wide x 650mm Deep x 1200mm High Heavy Duty Drawer Cabinet

- Heavy duty construction
- 75kg U.D.L. capacity, 100% extension drawers
- Drawer blocking
- Total combined load capacity 1000kg
- Powdercoat RAL5010 blue / RAL7035 grey finish

| Drawers (Qty x Front Height mm) /<br>Cupboard (Height mm) | Bott Ref.    |
|-----------------------------------------------------------|--------------|
| 8x 100, 2x 150                                            | 40020065.11V |

### **Robust Housing**

Reinforced steel housings with up to 1 tonne total capacity. Huge range of plan sizes and heights.

### 75kg Drawers

Standard fitment drawers are 75kg U.D.L. capacity with full 100% extension roller bearing slides and scuff resistant galvanised pans.

### **Drawer Blocking**

All cabinets are equipped with a mechanism to prevent more than one drawer from opening at a time. Additional individual drawer interlocks are also available.

## **Central Locking**

For all models, master, group and traceable electronic locking systems are available.