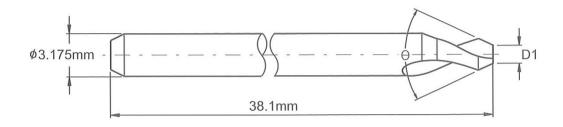

## **CHARACTERISTICS**

- High precision milling drill bit
- Monopiece carbide tool Queue 3,17 mm (1/8").
- Conical angle 90°.
- D1 : 0.1 mm
- High precision toll to mill tracks of 0,2 mm.
- Minimum rotation speed 25000 rev/mn
- Feed rate between 4 and 7 mm/s.