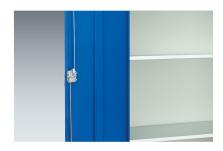

RS Part Number: 1271523



## 1050mm Wide x 550mm Deep x 2000mm High Shelf Cupboard

- Tough, welded steel construction
- Three point locking Reinforced steel door
- Galvanised shelves with 60Kg U.D.L. capacity
- Powdercoat RAL5010 blue / RAL7035 grey finish

| Shelves | Bott Ref.   |
|---------|-------------|
| 4       | 16926267.11 |

## **Robust Housing**



Reinforced welded steel housing to withstand industrial use.

## **Hinged Doors**



Reinforcing strips stiffen the doors and aid rigidity.

## **Galvanised Shelves**



Durable scuff resistant shelves with 60Kg U.D.L. capacity. Adjustable on a 25mm pitch.