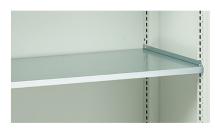

## **Galvanised Shelves**

Durable scuff resistant shelves with 60Kg U.D.L. capacity. Adjustable on a 25mm pitch.