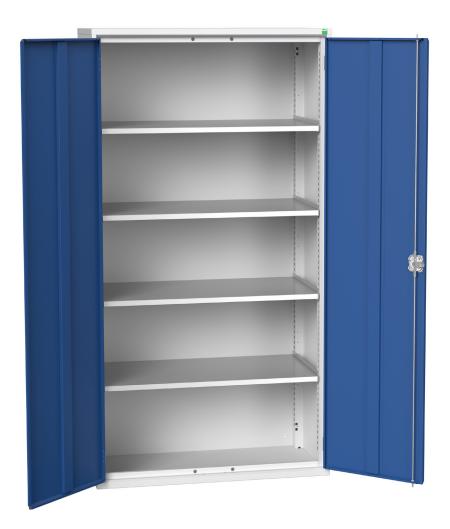

## 1050mm Wide x 550mm Deep x 2000mm High Shelf Cupboard

- Tough, welded steel construction
- Three point locking Reinforced steel door
- Galvanised shelves with 60Kg U.D.L. capacity
- Powdercoat RAL5010 blue / RAL7035 grey finish

| Shelves | Bott Ref.   |
|---------|-------------|
| 4       | 16926267.11 |