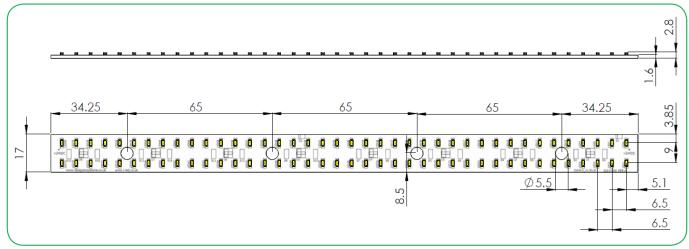

## **Tech Drawing**

## **Product Overview**

The Duris E3 80 LED strip is compatible with any Duris E3 LED from Osram Opto Semiconductors, the PCB is split in to 8 chains of 10 enabling voltage control from a 24v supply. PCB is 1.6mm thick, green resist, white ident and uses 1 oz copper material.