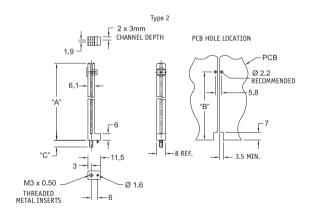

## **Vertical Mount Card Guides**

VMCG

Card Guide: Grey GF Nylon 6, RMS-38

Locking Mechanism: Black HDPE, RMS-284,

Metal Pin: Stainless Steel, RMS-228

Screw: Mild Steel, Zinc Plated, RMS-415

Threaded Insert: Brass, RMS-231

• Includes mounting hardware: screw, washer andlockwasher

| Part Number     | Туре | Dimensions (mm) |       |     |     |     | Accepts PCB | Mounting Hole Panel Thickness             | Std Back Oty |
|-----------------|------|-----------------|-------|-----|-----|-----|-------------|-------------------------------------------|--------------|
|                 |      | "A'             | "B"   | "C" | "D" | "E" | Thickness   | Mounting Hole Panel Thickness             | Std Pack Qty |
| VMCG-50-MPBK-K  | 1    | 46.5            | 42.3  | -   | 2.6 | 2.7 | 1.6         | Up to 3.18mm supplied with M3 x 8mm Screw | 100          |
| VMCG-65-MPBK-K  | 1    | 65              | 56.5  | -   | 3   | 2   | 1.6         | Up to 3.18mm supplied with M3 x 8mm Screw | 100          |
| VMCG-90-MPBK-K  | 1    | 90              | 81.5  | -   | 3   | 2   | 1.6         | Up to 3.18mm supplied with M3 x 8mm Screw | 100          |
| VMCG-135-MPBK-K | 1    | 135             | 126.5 | -   | 3   | 2   | 1.6         | Up to 3.18mm supplied with M3 x 8mm Screw | 100          |
| VMCG-160-MPBK-K | 1    | 160             | 112.5 | -   | 3   | 2   | 1.6         | Up to 3.18mm supplied with M3 x 8mm Screw | 100          |
| VMCG-330-MPBK-K | 1    | 120             | 112.5 | -   | 3   | 2   | 1.6         | Up to 3.18mm supplied with M3 x 8mm Screw | 100          |
| VMCG-100-MPBK-K | 2    | 100             | 92    | 8.9 | -   | -   | 1.6         | Up to 3.18mm supplied with M3 x 8mm Screw | 100          |
| VMCG-70-MPBK-K  | 2    | 70.1            | 62.5  | 5.6 | -   | -   | 1.6         | Up to 3.18mm supplied with M3 x 8mm Screw | 100          |
| VMCG-320-MPBK-K | 3    | 120             | 112.5 | 18  | -   | -   | 1.6         | Up to 3.18mm supplied with M3 x 8mm Screw | 100          |
| VMCG-360-MPBK-K | 3    | 160             | 112.5 | 19  | -   | -   | 1.6         | Up to 3.18mm supplied with M3 x 8mm Screw | 100          |