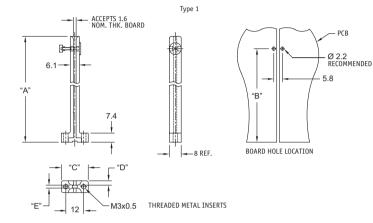

## **Vertical Mount Card Guides**

VMCG

Card Guide: Grey GF Nylon 6, RMS-38

Locking Mechanism: Black HDPE, RMS-284,

Metal Pin: Stainless Steel, RMS-228

Screw: Mild Steel, Zinc Plated, RMS-415

Threaded Insert: Brass, RMS-231

• Includes mounting hardware: screw, washer andlockwasher

| Part Number     | Туре | Dimensions (mm) |       |     |     |     | Accepts PCB | Mounting Hole Panel Thickness             | Std Back Oty |
|-----------------|------|-----------------|-------|-----|-----|-----|-------------|-------------------------------------------|--------------|
|                 |      | "A'             | "B"   | "C" | "D" | "E" | Thickness   | Mounting Hole Panel Thickness             | Std Pack Qty |
| VMCG-50-MPBK-K  | 1    | 46.5            | 42.3  | -   | 2.6 | 2.7 | 1.6         | Up to 3.18mm supplied with M3 x 8mm Screw | 100          |
| VMCG-65-MPBK-K  | 1    | 65              | 56.5  | -   | 3   | 2   | 1.6         | Up to 3.18mm supplied with M3 x 8mm Screw | 100          |
| VMCG-90-MPBK-K  | 1    | 90              | 81.5  | -   | 3   | 2   | 1.6         | Up to 3.18mm supplied with M3 x 8mm Screw | 100          |
| VMCG-135-MPBK-K | 1    | 135             | 126.5 | -   | 3   | 2   | 1.6         | Up to 3.18mm supplied with M3 x 8mm Screw | 100          |
| VMCG-160-MPBK-K | 1    | 160             | 112.5 | -   | 3   | 2   | 1.6         | Up to 3.18mm supplied with M3 x 8mm Screw | 100          |
| VMCG-330-MPBK-K | 1    | 120             | 112.5 | -   | 3   | 2   | 1.6         | Up to 3.18mm supplied with M3 x 8mm Screw | 100          |
| VMCG-100-MPBK-K | 2    | 100             | 92    | 8.9 | -   | -   | 1.6         | Up to 3.18mm supplied with M3 x 8mm Screw | 100          |
| VMCG-70-MPBK-K  | 2    | 70.1            | 62.5  | 5.6 | -   | -   | 1.6         | Up to 3.18mm supplied with M3 x 8mm Screw | 100          |
| VMCG-320-MPBK-K | 3    | 120             | 112.5 | 18  | -   | -   | 1.6         | Up to 3.18mm supplied with M3 x 8mm Screw | 100          |
| VMCG-360-MPBK-K | 3    | 160             | 112.5 | 19  | -   | -   | 1.6         | Up to 3.18mm supplied with M3 x 8mm Screw | 100          |