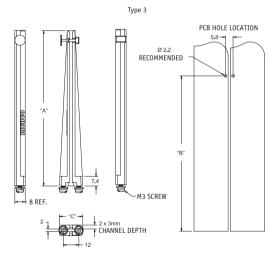

## **Vertical Mount Card Guides**

VMCG

Card Guide: Grey GF Nylon 6, RMS-38

Locking Mechanism: Black HDPE, RMS-284,

Metal Pin: Stainless Steel, RMS-228

Screw: Mild Steel, Zinc Plated, RMS-415

Threaded Insert: Brass, RMS-231

• Includes mounting hardware: screw, washer andlockwasher

| Part Number     | Туре | Dimensions (mm) |       |     |     |     | Accepts PCB | Mounting Hole Panel Thickness             | Std Back Oty |
|-----------------|------|-----------------|-------|-----|-----|-----|-------------|-------------------------------------------|--------------|
|                 |      | "A'             | "B"   | "C" | "D" | "E" | Thickness   | Mounting Hole Panel Thickness             | Std Pack Qty |
| VMCG-50-MPBK-K  | 1    | 46.5            | 42.3  | -   | 2.6 | 2.7 | 1.6         | Up to 3.18mm supplied with M3 x 8mm Screw | 100          |
| VMCG-65-MPBK-K  | 1    | 65              | 56.5  | -   | 3   | 2   | 1.6         | Up to 3.18mm supplied with M3 x 8mm Screw | 100          |
| VMCG-90-MPBK-K  | 1    | 90              | 81.5  | -   | 3   | 2   | 1.6         | Up to 3.18mm supplied with M3 x 8mm Screw | 100          |
| VMCG-135-MPBK-K | 1    | 135             | 126.5 | -   | 3   | 2   | 1.6         | Up to 3.18mm supplied with M3 x 8mm Screw | 100          |
| VMCG-160-MPBK-K | 1    | 160             | 112.5 | -   | 3   | 2   | 1.6         | Up to 3.18mm supplied with M3 x 8mm Screw | 100          |
| VMCG-330-MPBK-K | 1    | 120             | 112.5 | -   | 3   | 2   | 1.6         | Up to 3.18mm supplied with M3 x 8mm Screw | 100          |
| VMCG-100-MPBK-K | 2    | 100             | 92    | 8.9 | -   | -   | 1.6         | Up to 3.18mm supplied with M3 x 8mm Screw | 100          |
| VMCG-70-MPBK-K  | 2    | 70.1            | 62.5  | 5.6 | -   | -   | 1.6         | Up to 3.18mm supplied with M3 x 8mm Screw | 100          |
| VMCG-320-MPBK-K | 3    | 120             | 112.5 | 18  | -   | -   | 1.6         | Up to 3.18mm supplied with M3 x 8mm Screw | 100          |
| VMCG-360-MPBK-K | 3    | 160             | 112.5 | 19  | -   | -   | 1.6         | Up to 3.18mm supplied with M3 x 8mm Screw | 100          |