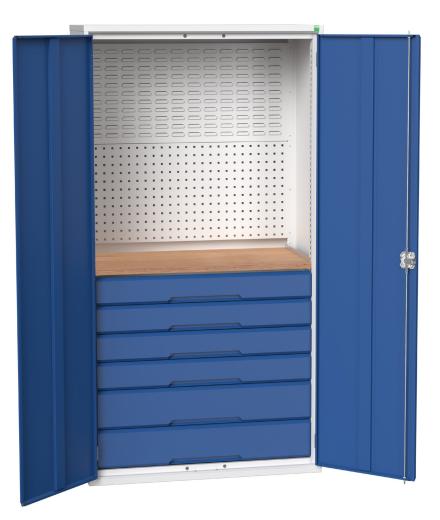

## 1050mm Wide x 550mm Deep x 2000mm High Shelf Cupboard

- Welded steel construction with reinforced doors
- Multiplex wooden worktop
- Roller bearing drawers with 60Kg U.D.L. capacity
- Internal panels in perfo and louvre styles
- Powdercoat RAL5010 blue / RAL7035 grey finish

| Drawers            | Panels              | Worktop | Bott Ref.   |
|--------------------|---------------------|---------|-------------|
| 4x 125mm, 2x 175mm | 1x perfo, 1x louvre | 1       | 16926573.11 |