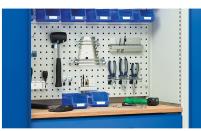

## 1050mm Wide x 550mm Deep x 2000mm High Shelf Cupboard

- Welded steel construction with reinforced doors
- Multiplex wooden worktop
- Roller bearing drawers with 60Kg U.D.L. capacity
- Internal panels in perfo and louvre styles
- Powdercoat RAL5010 blue / RAL7035 grey finish