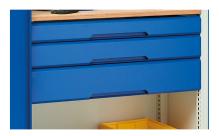

## Internal Drawers

125 or 175mm high roller bearing, drawers with 60Kg U.D.L. capacity and full extension slides.