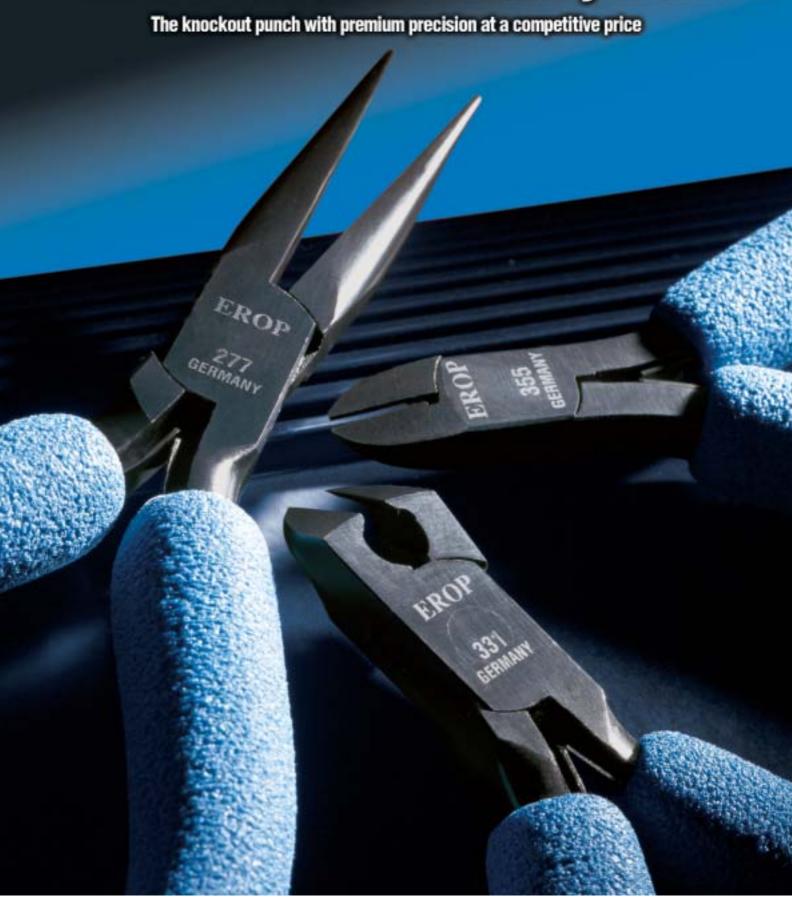

## **EROP pliers and cutters**

Comfort, quality, selection, and value are hallmarks of EROP Series pliers and cutters. Made of forged steel, these tools resist corrosion for long, trouble-free life. Premium features include "ESD Safe" foam cushion grips for superior comfort and box joint construction for perfect jaw alignment. EROP Series tools are available in most popular pliers and cutter head styles, so you can match the tool to your specific work requirement. Finally, EROP is priced right, making it the top value choice for quality conscious users.

High quality in a mid-priced line
All EROP pliers and cutters are made
with unusually critical attention paid
to quality manufacturing. As a result,
you'll find features and construction
details usually reserved only for premium tools. For example, EROP pliers
and cutters all feature precision box
joint construction to hold the jaws in
perfect alignment. Although the box
joint design is more difficult to produce than the lap joint design commonly found on tools in the EROP
price range, it is far superior and
results in tools with exceptional per-