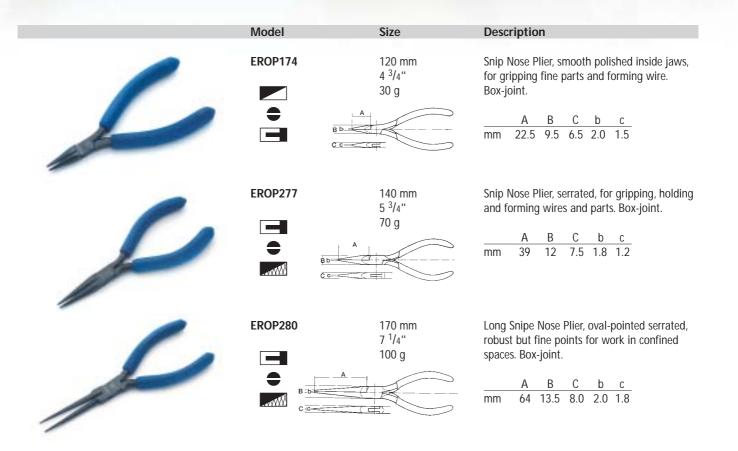

## **EROP pliers and cutters**

Comfort, quality, selection, and value are hallmarks of EROP Series pliers and cutters. Made of forged steel, these tools resist corrosion for long, trouble-free life. Premium features include "ESD Safe" foam cushion grips for superior comfort and box joint construction for perfect jaw alignment. EROP Series tools are available in most popular pliers and cutter head styles, so you can match the tool to your specific work requirement. Finally, EROP is priced right, making it the top value choice for quality conscious users.

High quality in a mid-priced line
All EROP pliers and cutters are made
with unusually critical attention paid
to quality manufacturing. As a result,
you'll find features and construction
details usually reserved only for premium tools. For example, EROP pliers
and cutters all feature precision box
joint construction to hold the jaws in
perfect alignment. Although the box
joint design is more difficult to produce than the lap joint design commonly found on tools in the EROP
price range, it is far superior and
results in tools with exceptional per-