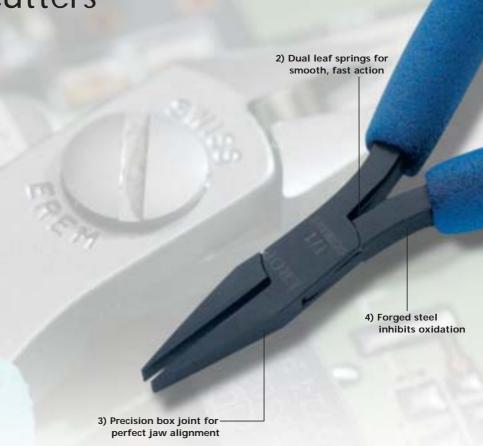

shock that may damage sensitive

components. Dual leave springs provi-

de all EROP pliers and cutters with a

smooth, fast action. The springs also

gently hold the tool in "open" posi-

tion, ready to take on the next task.

High quality in a mid-priced line
All EROP pliers and cutters are made
with unusually critical attention paid
to quality manufacturing. As a result,
you'll find features and construction
details usually reserved only for premium tools. For example, EROP pliers
and cutters all feature precision box
joint construction to hold the jaws in
perfect alignment. Although the box
joint design is more difficult to produce than the lap joint design commonly found on tools in the EROP
price range, it is far superior and
results in tools with exceptional per-

formance and longer life.