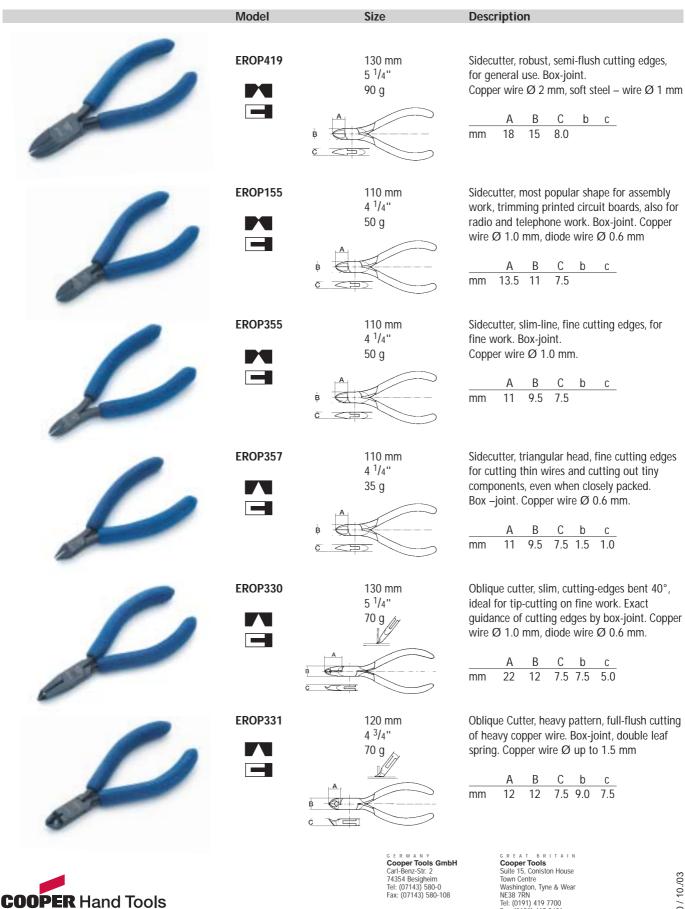

## **EROP Pliers and Cutters by Erem**

## **EROP pliers and cutters**

Comfort, quality, selection, and value are hallmarks of EROP Series pliers and cutters. Made of forged steel, these tools resist corrosion for long, trouble-free life. Premium features include "ESD Safe" foam cushion grips for superior comfort and box joint construction for perfect jaw alignment. EROP Series tools are available in most popular pliers and cutter head styles, so you can match the tool to your specific work requirement. Finally, EROP is priced right, making it the top value choice for quality conscious users.

High quality in a mid-priced line
All EROP pliers and cutters are made
with unusually critical attention paid
to quality manufacturing. As a result,
you'll find features and construction
details usually reserved only for premium tools. For example, EROP pliers
and cutters all feature precision box
joint construction to hold the jaws in
perfect alignment. Although the box
joint design is more difficult to produce than the lap joint design commonly found on tools in the EROP
price range, it is far superior and
results in tools with exceptional per-

formance and longer life.