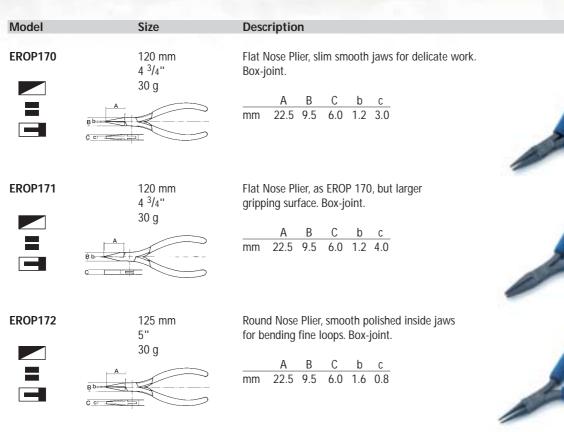

As a result,
you'll find features and construction
details usually reserved only for premium tools. For example, EROP pliers
and cutters all feature precision box
joint construction to hold the jaws in
perfect alignment. Although the box
joint design is more difficult to produce than the lap joint design commonly found on tools in the EROP
price range, it is far superior and
results in tools with exceptional per-

formance and longer life.



## **ESD Safe**

All EROP pliers and cutters come standard with "ESD Safe" foam cushion grips. Not only do they protect sensitive components from electrostatic discharge damage, but they also provide the perfect amount of firmness. They feature a textured, non-slip surface for optimum control, yet are noticeably comfortable, even after hours of use.







Campbell® Caulk Master® Crescent® Diamond® Erem® Kahnetics® Lufkin® Nicholson® Plumb® H.K.Porter® Weller® Wire-Wrap® Wiss® Xcelite®

F R A N C E

Cooper Tools S.A.
25 Rue Maurice Chevalier BP 46
77330 Ozoir La Ferrière Cedex
Tel: (01) 60.18.55.40
Fax: (01) 64.40.33.05

rown Centre Washington, Tyne & Wear NE38 7RN Tel: (0191) 419 7700 Fax: (0191) 417 9421

Cooper Italia S.p.A. Viale Europa 80 20090 Cusago (MI) Tel: (02) 9033101 Fax: (02) 90394231

Erem S.A. Rue de la Roselière 8 1400 Yverdon les Bains Tel: (024) 426 12 06 Fax: (024) 425 09 77