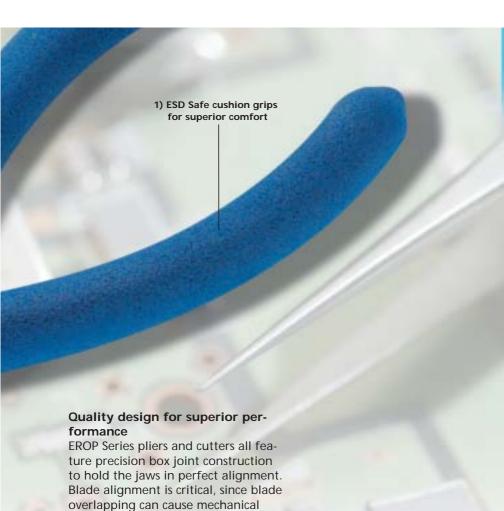

## **EROP pliers and cutters**

Comfort, quality, selection, and value are hallmarks of EROP Series pliers and cutters. Made of forged steel, these tools resist corrosion for long, trouble-free life. Premium features include "ESD Safe" foam cushion grips for superior comfort and box joint construction for perfect jaw alignment. EROP Series tools are available in most popular pliers and cutter head styles, so you can match the tool to your specific work requirement. Finally, EROP is priced right, making it the top value choice for quality conscious users.

shock that may damage sensitive

components. Dual leave springs provi-

de all EROP pliers and cutters with a

smooth, fast action. The springs also

gently hold the tool in "open" posi-

tion, ready to take on the next task.

High quality in a mid-priced line
All EROP pliers and cutters are made
with unusually critical attention paid
to quality manufacturing. As a result,
you'll find features and construction
details usually reserved only for premium tools. For example, EROP pliers
and cutters all feature precision box
joint construction to hold the jaws in
perfect alignment. Although the box
joint design is more difficult to produce than the lap joint design commonly found on tools in the EROP
price range, it is far superior and
results in tools with exceptional per-

formance and longer life.

## **ESD Safe**

All EROP pliers and cutters come standard with "ESD Safe" foam cushion grips. Not only do they protect sensitive components from electrostatic discharge damage, but they also provide the perfect amount of firmness. They feature a textured, non-slip surface for optimum control, yet are noticeably comfortable, even after hours of use.