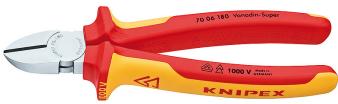

## 70 06 180

## **Diagonal Cutter**

<u>გ</u> 1000 V <u>გ</u>ალ

- the indispensable diagonal cutter for all-round use
- high quality material and precise workmanship for long service life
- precision cutting edges for soft and hard wire
- clean cutting of thin copper wires, also at the cutting-edge tips
- cutting edges additionally induction hardened, cutting edge hardness approx. 62 HRC
- narrow head style for use in confined areas
- Vanadium electric steel; forged, oil-hardened

| Article No.              | 70 06 180                                              |
|--------------------------|--------------------------------------------------------|
| EAN                      | 4003773033813                                          |
| Pliers                   | chrome plated                                          |
| Handles                  | insulated with<br>multi-component grips,<br>VDE-tested |
| Style                    | 0                                                      |
| Head                     |                                                        |
| Insulation standard      | IEC 60900 DIN EN 60900                                 |
| medium hard wire Ø<br>mm | 3,0                                                    |
| hard wire Ø mm           | 2,5                                                    |
| soft wire Ø mm           | 4,0                                                    |
| Length mm                | 180                                                    |
| Net weight g             | 254                                                    |