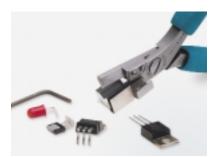

## **500210E Forming Pliers**

- Bends to 126, 218, 220 power transistor leads to a 90° angle
- Bend length is adjustable
- Bends flat parts, contacts, power transistors to a right angle from 3mm to 12mm
- Replaceable cutting blade

| Cat     | UPC          |        | Le   | ngth | Dimensi | on "L" | Dimension "B" |        | Shelf |
|---------|--------------|--------|------|------|---------|--------|---------------|--------|-------|
| No.     | No.          | Packed | Inch | Inch | Inch    | mm     | Inch          | mm     | Pack  |
| 500210E | 043127122972 | Boxed  | 4.75 | 121  | .118394 | 3 - 10 | Max .433      | Max 11 | 1     |