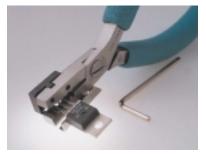

## **500210E Forming Pliers**

- Bends to 126, 218, 220 power transistor leads to a 90° angle
- Bend length is adjustable
- Bends flat parts, contacts, power transistors to a right angle from 3mm to 12mm
- Replaceable cutting blade

| Cat     | UPC          |        | Le   | ngth | Dimensi | on "L" | Dimension "B" |        | Shelf |
|---------|--------------|--------|------|------|---------|--------|---------------|--------|-------|
| No.     | No.          | Packed | Inch | Inch | Inch    | mm     | Inch          | mm     | Pack  |
| 500210E | 043127122972 | Boxed  | 4.75 | 121  | .118394 | 3 - 10 | Max .433      | Max 11 | 1     |