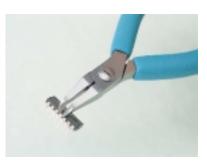

## **593AE Insertion and Extraction Tool**

- Reverse angle head designed to cut IC leads
- Full flush cut
- For standard DIP leads and SMT packages to 25mil pitch

| Cat   | UPC          |        | Length |     | Dimension "A" |    | Dimension "C" |    |             | Shelf |  |
|-------|--------------|--------|--------|-----|---------------|----|---------------|----|-------------|-------|--|
| No.   | No.          | Packed | Inch   | mm  | Inch          | mm | Inch          | mm |             | Pack  |  |
| 593AE | 043127077029 | Boxed  | 4.75   | 121 | .787          | 20 | .157          | 4  | RS 239-4026 | 1     |  |