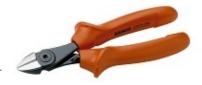

## -1.1. SIDE CUTTERS

- · Insulated side cutting pliers
- ISO 5749, IEC 60900
- · Finish: Black finish, anti-corrosion treated
- Material: High performance alloy steel, plastic injected handles
- · Induction hardened cutting edges
- Progressive edges: The cutting radius progresses along the edge in order to cut hard material like piano wire close to the joint and soft materials like copper and plastic insulated wire at the tip
- Screw joint that provides excellent running and accurate alignment of the cutting edges
- The distance from the joint to the centre of the cutting edges is reduced, giving greater leverage and increased cutting capacity
- Round shaped jaws give improved accessibility in confined spaces

## Side cutting pliers

2101S