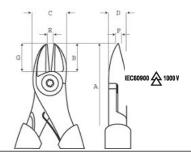

|               | 731415+           | # | A<br>mm | B<br>mm | C<br>mm | D<br>mm | E<br>mm | F<br>mm | G<br>mm | *   | <b>*</b> | <b>*</b> | 9   |
|---------------|-------------------|---|---------|---------|---------|---------|---------|---------|---------|-----|----------|----------|-----|
| 2101S-<br>140 | 7314150106<br>592 | 3 | 140     | 16      | 19.5    | 9       | 1.5     | 1.3     | 16      | 3.7 | 2.0      | 1.8      | 126 |
| 2101S-<br>160 | 7314150106<br>608 | 3 | 160     | 18      | 21.5    | 10      | 2.0     | 1.5     | 18      | 3.8 | 2.5      | 2.0      | 162 |
| 2101S-<br>180 | 7314150106<br>615 | 3 | 180     | 20      | 23.5    | 11      | 2.5     | 1.5     | 20      | 4.0 | 2.7      | 2.3      | 245 |
| 2101S-<br>200 | 7314150106<br>622 | 3 | 200     | 22      | 25.5    | 11      | 2.5     | 1.5     | 22      | 4.5 | 3.0      | 2.5      | 304 |