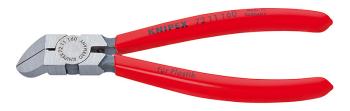

## 72 11 160

## **Diagonal Cutter for plastics**

- cutting face flush ground for nearly flush cutting of moulded plastic components from sprues
- cuts soft materials such as lead in a flush cut
- with opening spring
- Vanadium electric steel; forged, oil-hardened

| Article No.        | 72 11 160      |
|--------------------|----------------|
| EAN                | 4003773046813  |
| Head               | polished       |
| Handles            | plastic coated |
| Style              | 1              |
| Dimensions angle ° | 45             |
| Length mm          | 160            |
| Net weight g       | 156            |