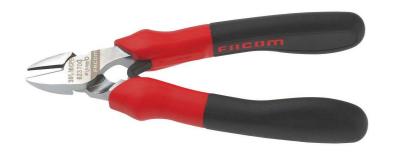

## **■ 391.16CPE** Electricians diagonal cutters

- Snipe nose for confined space (electrical cabinets, wiring).
- Semi-flush cutting edges, designed to cleanly cut through all types of wire: hard wires (max. 160 kg/mm²), thin copper wires, modern materials.
- Long lever arm, offset pivot for minimum cutting effort.
- High durability Chrome-Molybdenum-Vanadium steel, very hard cutting edges 61/63 HRc.
- Ergonomic grips resistant to chemical agents.
- · Removable return spring.
- Finish: chromed.