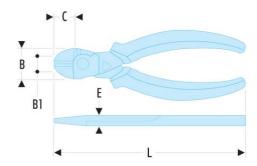

B [mm]: 19

C [mm]: 21

E [mm]: 9

L [mm]: 165

L1 [mm]: 9

2014

v.06-02

FACOM® - All rights reserved