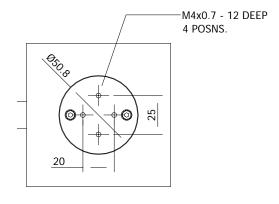

### **Dimensions (max):**

Hot side Cold block Mass 107mm x 92mm x 70mm 50.8mm dia x 15mm 505g