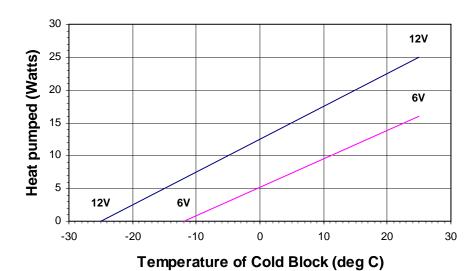

### Thermal:

| Delta t max: (ambient to cold block)      | 50 deg C |
|-------------------------------------------|----------|
| Heat pumping (cooling): Max @ delta t = 0 | 25W      |
| Typical @ delta t = 25 (12V)              | 14W      |

# **THP33 Performance Graph (25 deg C)**

Thermo Electric Devices Unit 1 Draycott Business Centre Draycott GL56 9JY UK T: 01386 701703 F: 01386 701618

E: mail@thermoelectricdevices.co.uk W: www.thermoelectricdevices.co.uk