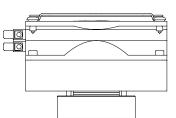

### **Dimensions (max):**

Hot side Cold block Mass 107mm x 92mm x 70mm 50.8mm dia x 15mm 505g