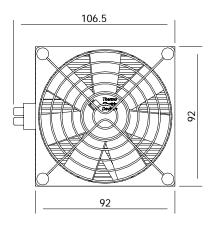

### **Dimensions (max):**

Hot side Cold block Mass 107mm x 92mm x 70mm 50.8mm dia x 15mm 505g