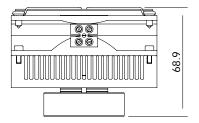

### **Dimensions (max):**

Hot side Cold block Mass 107mm x 92mm x 70mm 50.8mm dia x 15mm 505g