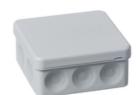

## AP9/G

Name: Junction box

Junction box IP55, grey

Type: AP9/G

EAN: 6410016125088

Description: The square junction box AP9/G (2,5 mm², 400 V) is equipped with 10 membrane

cable entries (Ø 17 mm) in the sides, and two at the bottom. Cables are easy to connect by simply inserting the stripped ends through the inlets. The box locks by snapping and can be opened by inserting a screwdriver (for example) into the opening slots - no screws are needed. The box can be furnished with strain-reliefs AS9, AS9.1 and AS9.3. Fits Ø 6 - 15,5 mm cable. VDE-approved. Mounting

temperature -15...+60 °C

Package: 5/50 Unit: PCS

Colour: grey

Dimensions (mm): 86x86mm Enclosure class: IP55 Rated voltage (V): 400V