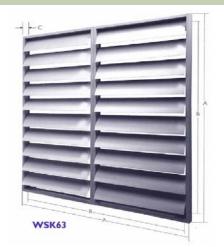

## Louvre shutters

- Automatic plastic louvre shutter with self adjusting flaps
- Manufactured with high standard ecologically friendly plastic material
- Streamlined shape and durability
- Outdoor weather resistant and UV stabilised
- Suitable for an operating temperature range of -30°C to +70°C
- Each louvre shutter is individually carton packed
- Set of four fastening screws included
- WSK50 and below are not the split configuration shown
- Individual louvre blades can be supplied in 4m lengths

The system is manufactured from UV stabilised ecologically friendly plastic suitable for temperature range  $-30^{\circ}$ C to  $+70^{\circ}$ C.

| Nominal data<br>- |     |      |     |    |      |     |     |    |  |
|-------------------|-----|------|-----|----|------|-----|-----|----|--|
| Туре              | mm  | Α    | В   | С  | a    | b   | L   | LL |  |
| WSK25             | 250 | 294  | 232 | 26 | -    | -   | -   | -  |  |
| WSK30             | 315 | 347  | 276 | 26 | -    | -   | -   | -  |  |
| WSK35             | 350 | 397  | 310 | 26 | -    | -   | -   | -  |  |
| WSK40             | 400 | 459  | 364 | 26 | -    | -   | -   | -  |  |
| WSK45             | 450 | 501  | 395 | 31 | -    | -   | -   | -  |  |
| WSK50             | 500 | 549  | 445 | 31 | -    | -   | -   | -  |  |
| WSK63             | 630 | 696  | 626 | 31 | -    | -   | -   | -  |  |
| WSK71             | 710 | 760  | 692 | 40 | -    | -   | -   | -  |  |
| WSK80             | 800 | 840  | 772 | 40 | -    | -   | -   | -  |  |
| LEP               | -   | 570  | 190 | -  | 505  | 125 | 120 | 85 |  |
| LEP100            | -   | 1070 | 170 | -  | 1020 | 125 | 120 | 85 |  |