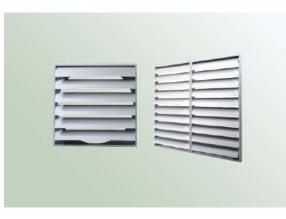

## Louvre shutters

- Automatic plastic louvre shutter with self adjusting flaps
- Manufactured with high standard ecologically friendly plastic material
- Streamlined shape and durability
- Outdoor weather resistant and UV stabilised
- Suitable for an operating temperature range of -30°C to +70°C
- Each louvre shutter is individually carton packed
- Set of four fastening screws included
- WSK50 and below are not the split configuration shown
- Individual louvre blades can be supplied in 4m lengths