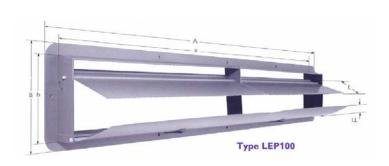

## Side wall inlet

The LEP air inlet grille features a counterbalanced flap which opens in proportion to increased air speed but minimises draughts. The extended shape at the bottom of the grille deflects the air upward as it enters the building to mix with the warmer air inside, reducing the dumping of cold air onto the livestock.

The system is manufactured from UV stabilised ecologically friendly plastic suitable for temperature range  $-30^{\circ}$ C to  $+70^{\circ}$ C.

| Nominal data<br>- |     |      |     |    |      |     |     |    |  |
|-------------------|-----|------|-----|----|------|-----|-----|----|--|
| Туре              | mm  | Α    | В   | С  | a    | b   | L   | LL |  |
| WSK25             | 250 | 294  | 232 | 26 | -    | -   | -   | -  |  |
| WSK30             | 315 | 347  | 276 | 26 | -    | -   | -   | -  |  |
| WSK35             | 350 | 397  | 310 | 26 | -    | -   | -   | -  |  |
| WSK40             | 400 | 459  | 364 | 26 | -    | -   | -   | -  |  |
| WSK45             | 450 | 501  | 395 | 31 | -    | -   | -   | -  |  |
| WSK50             | 500 | 549  | 445 | 31 | -    | -   | -   | -  |  |
| WSK63             | 630 | 696  | 626 | 31 | -    | -   | -   | -  |  |
| WSK71             | 710 | 760  | 692 | 40 | -    | -   | -   | -  |  |
| WSK80             | 800 | 840  | 772 | 40 | -    | -   | -   | -  |  |
| LEP               | -   | 570  | 190 | -  | 505  | 125 | 120 | 85 |  |
| LEP100            | -   | 1070 | 170 | -  | 1020 | 125 | 120 | 85 |  |