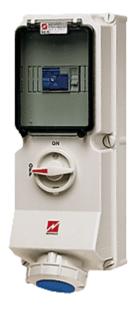

## Wall mounted socket - Part no. 24207

- SoftCONTACT
- switched
- with mechanical DUO-interlock
- fused
- with 1 RCD (0.03 A)

Protection type IP 67
Ampere 63 A
Poles 3p
Voltage 230
Hertz 50-60Hz
Contact standard
Connection technology Screw terminals