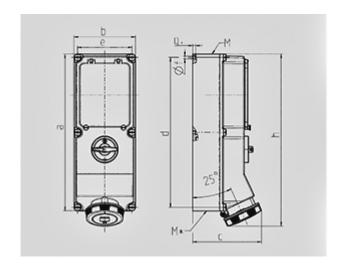

Std. Pack. 1 Qty.

| Drawing                  | Amp.    |      | 63   |      |
|--------------------------|---------|------|------|------|
| 1 MB 620                 | Poles   | 3    | 4    | 5    |
| Dim. in mm               | а       | 460  | 460  | 460  |
|                          | b       | 180  | 180  | 180  |
|                          | c       | 202  | 202  | 202  |
|                          | d       | 440  | 440  | 440  |
|                          | e       | 160  | 160  | 160  |
|                          | f       | 8,1  | 8,1  | 8,1  |
|                          | g.      | 8    | 8    | 8    |
|                          | h       | 505  | 505  | 505  |
|                          | M       | 40   | 40   | 40   |
|                          | M*      | 2x40 | 2x40 | 2x40 |
| Max. cable diam          | n. (mm) | 27   | 27   | 27   |
| Terminal for cond. cross |         | 6    | 6    | 6    |
| section (mm²) m          | inmax.  | —25  | —25  | -25  |