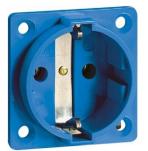

## Product information 1461350

**RAL-number** 

| Informations                                  |                                                                                                                                                                                                                        |
|-----------------------------------------------|------------------------------------------------------------------------------------------------------------------------------------------------------------------------------------------------------------------------|
| Short description:                            | Integral SCHUKO socket, blue, without cover flap                                                                                                                                                                       |
| Description:                                  | Integral SCHUKO socket without cover flap, thermoplastic, colour blue,<br>2-pole + earth, 16A 250V, in accordance with DIN 49440, with screw<br>connection, quadruple flange fastening, cable connection from the rear |
| Product number:                               | 1461350                                                                                                                                                                                                                |
| EAN:                                          | 4011721048413                                                                                                                                                                                                          |
| Packaging unit:                               | Carton: 1<br>Carton: 100                                                                                                                                                                                               |
| Attributes                                    |                                                                                                                                                                                                                        |
| Colour                                        | Blue                                                                                                                                                                                                                   |
| Material quality                              | Thermoplastic                                                                                                                                                                                                          |
| Material                                      | Plastic                                                                                                                                                                                                                |
| Connection system                             | Screwed terminal                                                                                                                                                                                                       |
| Angle of plug                                 | Straight                                                                                                                                                                                                               |
| Flange size                                   | 50x50 mm                                                                                                                                                                                                               |
| Degree of protection<br>(IP)                  | IP20                                                                                                                                                                                                                   |
| Halogen free                                  | Yes                                                                                                                                                                                                                    |
| For heavy conditions (in accordance with VDE) | No                                                                                                                                                                                                                     |
|                                               |                                                                                                                                                                                                                        |