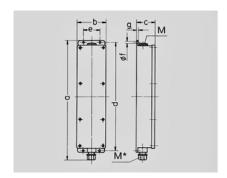

| Drawing<br>5 MB 35 |    |     |
|--------------------|----|-----|
| Dim. in mm         | а  | 401 |
|                    | b  | 97  |
|                    | c  | 63  |
|                    | d  | 364 |
|                    | е  | 56  |
|                    | f  | 5.5 |
|                    | g. | 4   |
|                    | М  | 25  |
|                    | M* | 25  |
|                    |    |     |