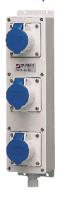

## Receptacle strip - Part no. 96489

- pre-wired for installation
- enclosure grey RAL 7035
- enclosure and insert made of AMAPLAST
- hanging clip enclosed

| Technical information   |                                          |  |
|-------------------------|------------------------------------------|--|
| Fitted with             | 3 CEE 16A, 3p, 230V                      |  |
| Pre-fuse max.           | 16 A                                     |  |
| InA                     | 16 A                                     |  |
| RDF                     | 1                                        |  |
| Connection/feeder cable | for 1 cable up to 3 x 10 mm <sup>2</sup> |  |
| Enclosure size          | 401 x 97 mm (H x W)                      |  |
| Protection type         | IP 44                                    |  |