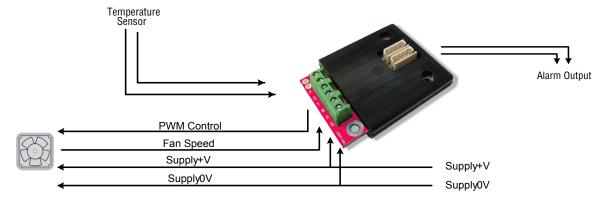

The DCP temperature controller provides closed loop, temperature sensitive speed control for ebm-papst 4-wire PWM controlled DC fans. The controller voltage is matched to the fan so that with its very low power consumption, there is no need for a separate, dedicated power supply.

The controller regulates fan speed between 0% and 100% against a pre-programmed temperature profile and also incorporates a combined fan fail, sensor fail and over-temperature alarm.

- Temperature sensitive speed control
- Alarm output
  - Fan failure
  - Over-temperature
  - Sensor failure
- Consumes <1mA</li>
- Customised temperature profiles available on request
- Rugged over-moulded construction
- Significantly reduces energy consumption
- Supplied with 2m NTC temperature sensor