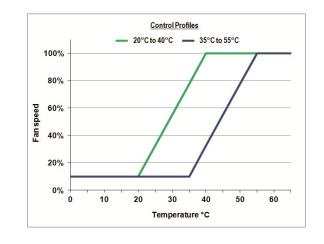

The controller regulates fan speed between 0% and 100% against a pre-programmed temperature profile and also incorporates a combined fan fail, sensor fail and over-temperature alarm.

- Temperature sensitive speed control
- Alarm output
  - Fan failure
  - Over-temperature
  - Sensor failure
- Consumes <1mA</li>
- Customised temperature profiles available on request
- Rugged over-moulded construction
- Significantly reduces energy consumption
- Supplied with 2m NTC temperature sensor