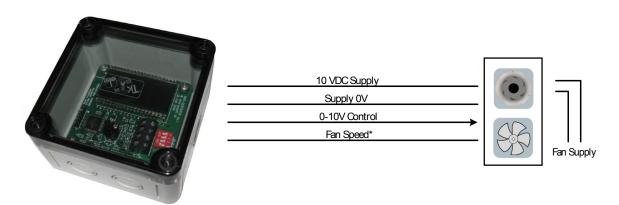

## Manual 0-10v controller with display

The RM-ECd controller is for use with the full range of ebm-papst EC fans. Powered by the 10VDC output from the motor, it provides infinitely variable, manual speed control between 0% and 100%. The control voltage 0-10v is displayed on the LCD for ease of commissioning. A DIP switch allows display of rpm instead if a tacho fan is used.

- Can control multiple fans running at the same speed
- Stepless control knob for infinitely variable speed setting
- LCD screen showing 0-10v or rpm
- Pulses / rev selectable using DIP switch
- Cable entries 4 x M16 or M20
- 4mm mounting holes
- No separate power supply required