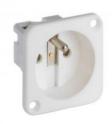

## Productinformation 1111712

**Informations** 

**Shortdescription:** SCHUKO sock.outl. B/F earth, thermoplastic, wh., with incr. CP

**Description:** SCHUKO socket outlet Belgian/French earth, made of thermoplastic, with

earthing system in accordance with CEE 7/V, colour white, with increased contact protection (child safety feature), flange fastening, suitable for

integration in BOWA.94

**Productnumber:** 1111712

**EAN:** 4011721160306