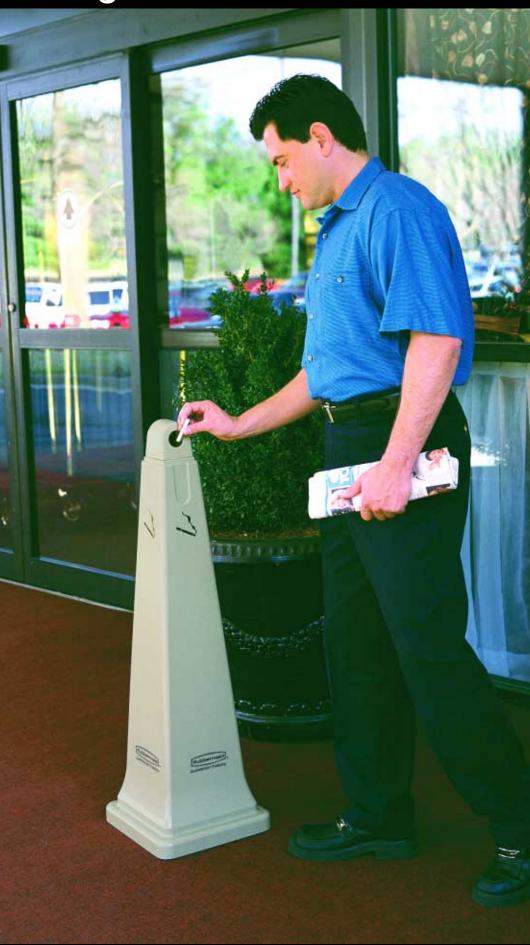

Rubbermaid's GroundsKeeper™ Cigarette Waste Collector can help combat the problem. It's architecturally styled to blend with commercial settings such as office buildings, healthcare facilities, and public beaches. The restricted opening shields cigarette butts from open view and from weather that can scatter them. It also discourages mixing ignitable trash with smoldering cigarettes and reduces oxygen flow for quick smothering of lit materials.

Smokers will find the Collector easy to use, while maintenance workers will find it easy to clean. The galvanized metal canister requires no sand (or tools to sift through it) and fewer cleanings than traditional ashtrays. The unit is Factory Mutual approved for fire safety.