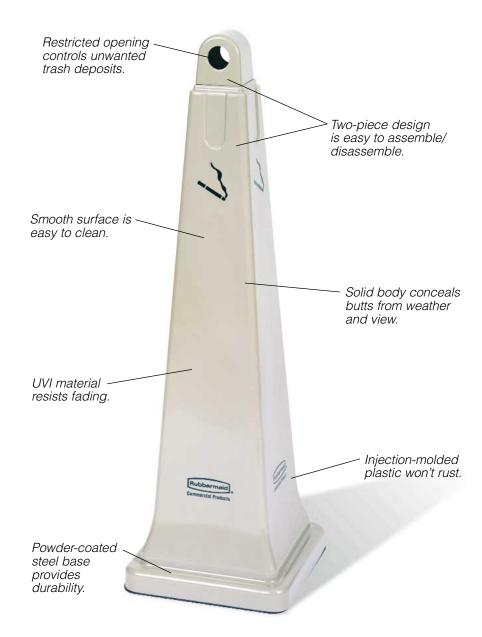

Restricted opening shields cigarette butts from view, weather, and flow of oxygen.

Two-piece design makes cleaning quick and easy.

Galvanized steel canister securely holds large quantities of cigarette waste.

Rubbermaid's GroundsKeeper™ Cigarette Waste Collector can help combat the problem. It's architecturally styled to blend with commercial settings such as office buildings, healthcare facilities, and public beaches. The restricted opening shields cigarette butts from open view and from weather that can scatter them. It also discourages mixing ignitable trash with smoldering cigarettes and reduces oxygen flow for quick smothering of lit materials.

Smokers will find the Collector easy to use, while maintenance workers will find it easy to clean. The galvanized metal canister requires no sand (or tools to sift through it) and fewer cleanings than traditional ashtrays. The unit is Factory Mutual approved for fire safety.