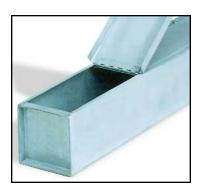

Restricted opening shields cigarette butts from view, weather, and flow of oxygen.

Two-piece design makes cleaning quick and easy.

Galvanized steel canister securely holds large quantities of cigarette waste.

Smokers will find the Collector easy to use, while maintenance workers will find it easy to clean. The galvanized metal canister requires no sand (or tools to sift through it) and fewer cleanings than traditional ashtrays. The unit is Factory Mutual approved for fire safety.