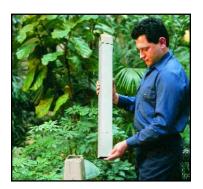

Rubbermaid's GroundsKeeper™ Cigarette Waste Collector can help combat the problem. It's architecturally styled to blend with commercial settings such as office buildings, healthcare facilities, and public beaches. The restricted opening shields cigarette butts from open view and from weather that can scatter them. It also discourages mixing ignitable trash with smoldering cigarettes and reduces oxygen flow for quick smothering of lit materials.

Smokers will find the Collector easy to use, while maintenance workers will find it easy to clean. The galvanized metal canister requires no sand (or tools to sift through it) and fewer cleanings than traditional ashtrays. The unit is Factory Mutual approved for fire safety.