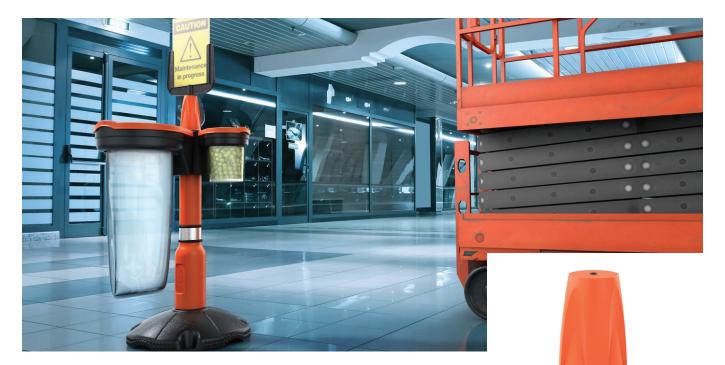

## Post & base cap Product code: Post05

When a barrier solution is not needed, this cap can give the Skipper post & base system a more complete look and also provide an alternate aesthetic. Simply affix the Skipper A4 sign holder to the top to provide an effective signage system. The cap is also designed to be used with the Skipper road cone.

## **Product Specifications**

 
 Width:
 90mm 3.5'
 Height:
 150mm 5.9'

 Depth:
 90mm 3.5'
 Weight:
 205g 7.2oz

The post cap attaches is designed to attach to both the Skipper post and the Skipper road cone