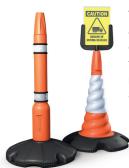

## Post & base cap Product code: Post05

When a barrier solution is not needed, this cap can give the Skipper post & base system a more complete look and also provide an alternate aesthetic. Simply affix the Skipper A4 sign holder to the top to provide an effective signage system. The cap is also designed to be used with the Skipper road cone.

Key features

Key selling points

Overview

- Povides an alternate aesthetic to the Skipper post or Skipper road cone
- Attach a Skipper A4 sign holder to the post or cone without the need for a Skipper unit or Dummy unit

 Uses a secure, snap-fit to securely attach to the Skipper post or road cone

 Available in a choice of colours to match the stock Skipper colours (custom colours available upon Arequest)