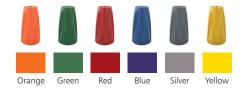

## **Available colours**

 Uses a secure, snap-fit to securely attach to the Skipper post or road cone

 Available in a choice of colours to match the stock Skipper colours (custom colours available upon Arequest)